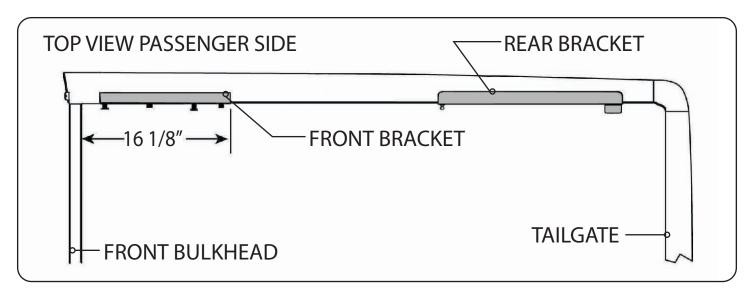

### **RE: Step 3 on the Quick Start Guide**

Measurement for the front mounting bracket is 16 1/8" from the back side of the bulkhead to the end of the bracket.

The fit of the cover to the truck bed is determined by the front mounting brackets. This measurement is a good starting point. Unfortunately not all truck beds are assembled 100% square, so some adjustments may be necessary after the cover is set on the truck.