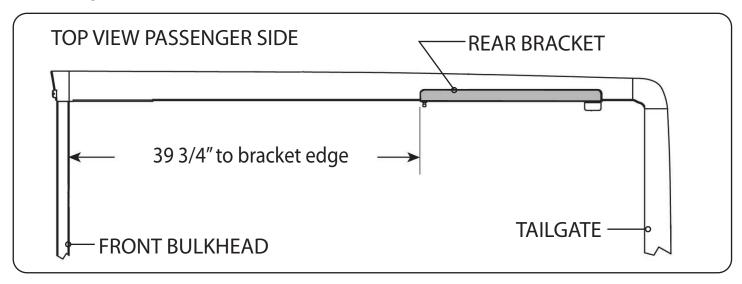

### RE: Step 2 on the Quick Start Guide

Measurement for the rear mounting bracket is 39 3/4" from the back side of the bulkhead to the front edge of the bracket.