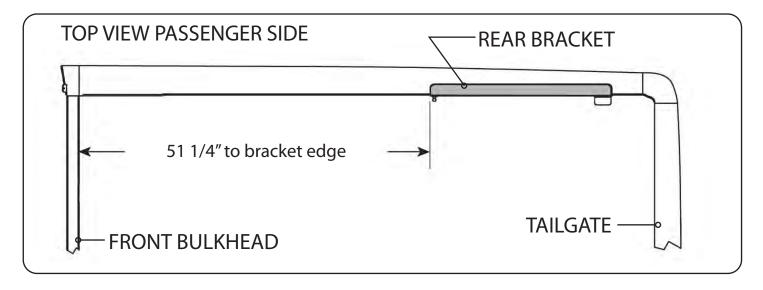

#### RE: Step 2 on the Quick Start Guide

Measurement for the rear mounting bracket is 51 1/4" from the back side of the bulkhead to the front edge of the bracket.