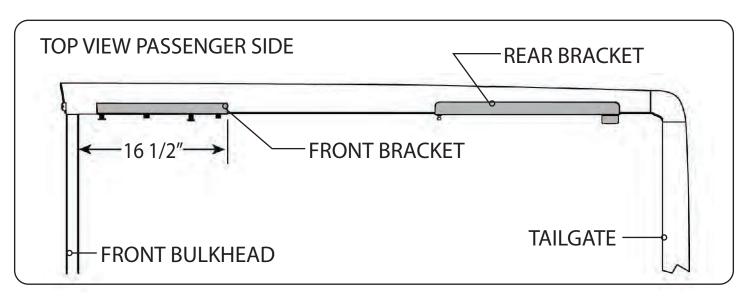

### RE: Step 3 on the Quick Start Guide

Measurement for the front mounting bracket is 16 1/2" from the back side of the bulkhead to the end of the bracket.

The fit of the cover to the truck bed is determined by the front mounting brackets. This measurement is a good starting point. Unfortunately not all truck beds are assembled 100% square, so some adjustments may be necessary after the cover is set on the truck.