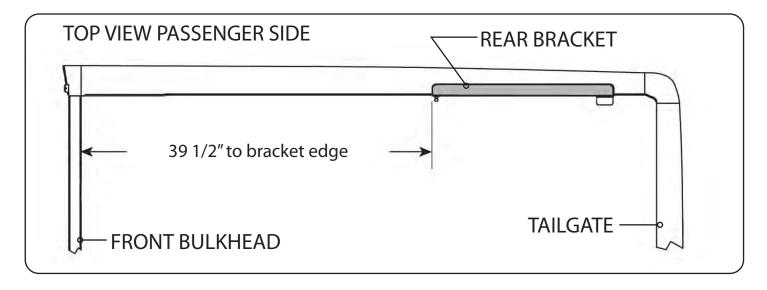

#### RE: Step 2 on the Quick Start Guide

Measurement for the rear mounting bracket is 39 1/2" from the back side of the bulkhead to the front edge of the bracket.