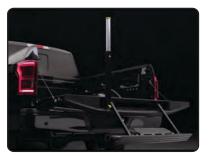

# Model 2158 Ford F150 Crew Cab 5.5' Short Bed 2015

Note: This Cover will work with or without a tailgate step.

**Program Your Key** 

STEP ONE
REMOVE LABEL,
FULLY INSERT KEY

ROTATE CLOCKWISE 180 DEGREES

STEP THREE
REMOVE PLASTIC CLIP
BY PUSHING ON TABS.
DISCARD CLIP.

### MODEL SPECIFIC GUIDE Hidden Hinge Version Model 2158 Ford F-150 5.5' Short Bed 2015