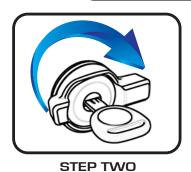

# Model 2158 Ford F150 Crew Cab 5.5' Short Bed 2015

Note: This Cover will work with or without a tailgate step.

**Program Your Key** 

STEP ONE
REMOVE LABEL,
FULLY INSERT KEY

ROTATE CLOCKWISE 180 DEGREES

STEP THREE
REMOVE PLASTIC CLIP
BY PUSHING ON TABS.
DISCARD CLIP.