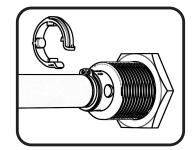

# Model 2158 Ford F150 Crew Cab 5.5' Short Bed 2015

Note: This Cover will work with or without a tailgate step.

**Program Your Key** 

STEP ONE
REMOVE LABEL,
FULLY INSERT KEY

ROTATE CLOCKWISE 180 DEGREES

STEP THREE
REMOVE PLASTIC CLIP
BY PUSHING ON TABS.
DISCARD CLIP.