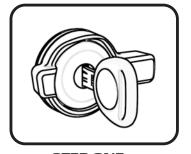

# Model 2158 Ford F150 Crew Cab 5.5' Short Bed 2015

Note: This Cover will work with or without a tailgate step.

**Program Your Key** 

STEP ONE
REMOVE LABEL,
FULLY INSERT KEY

ROTATE CLOCKWISE 180 DEGREES

STEP THREE
REMOVE PLASTIC CLIP
BY PUSHING ON TABS.
DISCARD CLIP.