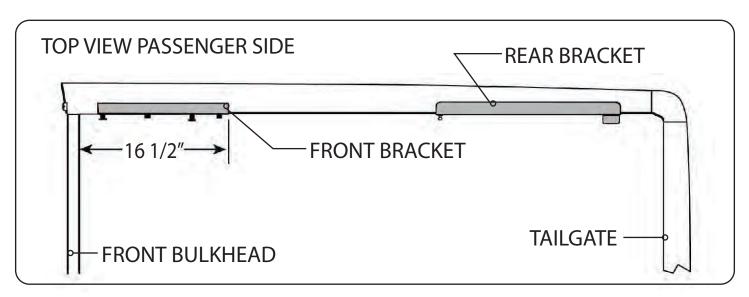

### RE: Step 3 on the Quick Start Guide

Measurement for the front mounting bracket is 16 1/2" from the back side of the bulkhead to the end of the bracket.

The fit of the cover to the truck bed is determined by the front mounting brackets. This measurement is a good starting point. Unfortunately not all truck beds are assembled 100% square, so some adjustments may be necessary after the cover is set on the truck.