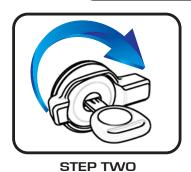

## **Program Your Key**

STEP ONE
REMOVE LABEL,
FULLY INSERT KEY

ROTATE CLOCKWISE 180 DEGREES

STEP THREE
REMOVE PLASTIC CLIP
BY PUSHING ON TABS.
DISCARD CLIP.