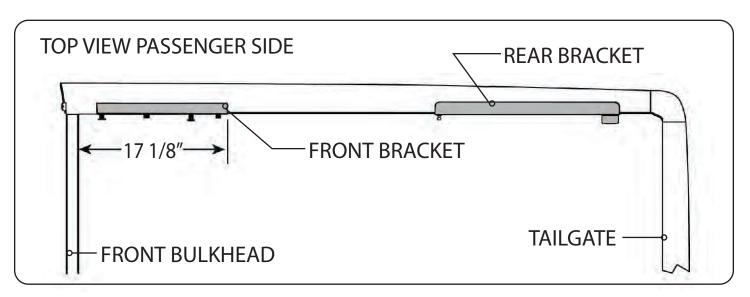

#### RE: Step 3 on the Quick Start Guide

Measurement for the front mounting bracket is 17 1/8" from the back side of the bulkhead to the end of the bracket.

The fit of the cover to the truck bed is determined by the front mounting brackets. This measurement is a good starting point. Unfortunately not all truck beds are assembled 100% square, so some adjustments may be necessary after the cover is set on the truck.