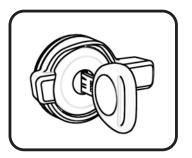

## **Program Your Key**

STEP ONE
REMOVE LABEL,
FULLY INSERT KEY

ROTATE CLOCKWISE 180 DEGREES

STEP THREE
REMOVE PLASTIC CLIP
BY PUSHING ON TABS.
DISCARD CLIP.