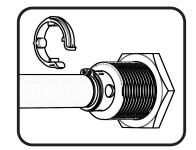

## **Program Your Key**

STEP ONE
REMOVE LABEL,
FULLY INSERT KEY

ROTATE CLOCKWISE 180 DEGREES

STEP THREE
REMOVE PLASTIC CLIP
BY PUSHING ON TABS.
DISCARD CLIP.