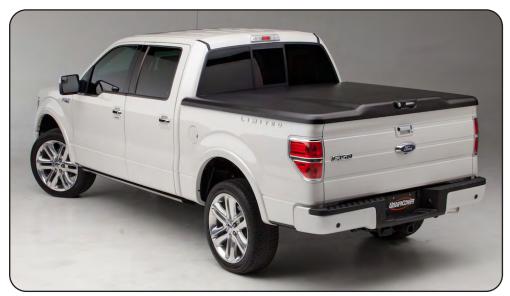

# **MODEL SPECIFIC GUIDE**

**Hidden Hinge Version** 

# Model 2148 Ford F150 Ext/Crew Cab 5.5' Short Bed 2009-Current

Note: This Cover will work with or without a tailgate step.

### MODEL SPECIFIC GUIDE Hidden Hinge Version Model 2148 Ford F-150 5.5' Short Bed 2009-Current