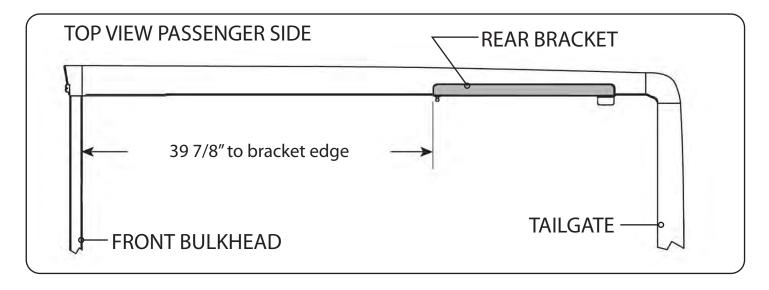

#### RE: Step 2 on the Quick Start Guide

Measurement for the rear mounting bracket is 39 7/8" from the back side of the bulkhead to the front edge of the bracket.