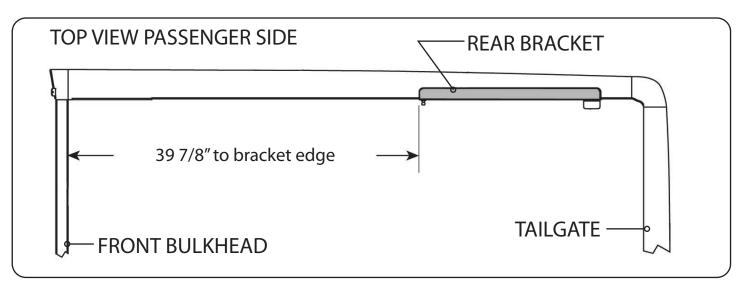

#### RE: Step 2 on the Quick Start Guide

Measurement for the rear mounting bracket is 39 7/8" from the back side of the bulkhead to the front edge of the bracket.