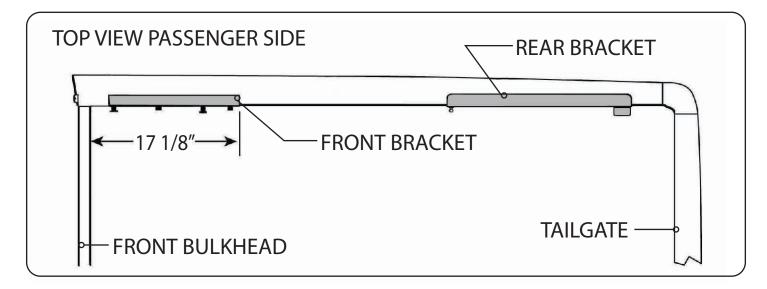

### RE: Step 3 on the Quick Start Guide

Measurement for the front mounting bracket is 17 1/8" from the back side of the bulkhead to the end of the bracket.

The fit of the cover to the truck bed is determined by the front mounting brackets. This measurement is a good starting point. Unfortunately not all truck beds are assembled 100% square, so some adjustments may be necessary after the cover is set on the truck.