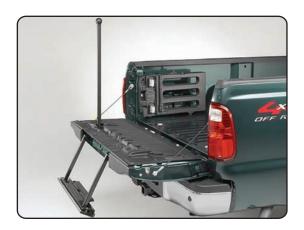

## Model 2146 Ford F150 Ext/Crew Cab 5.5' Short Bed 2009-Current

Note: This Cover will work with or without a tailgate step.