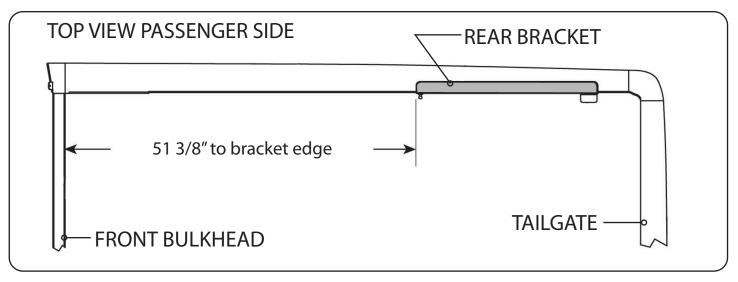

#### RE: Step 2 on the Quick Start Guide

Measurement for the rear mounting bracket is 51 3/8" from the back side of the bulkhead to the front edge of the bracket.