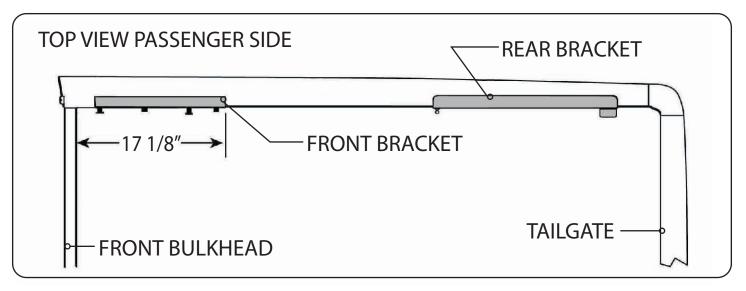

### RE: Step 3 on the Quick Start Guide

Measurement for the front mounting bracket is 17 1/8" from the back side of the bulkhead to the end of the bracket.

The fit of the cover to the truck bed is determined by the front mounting brackets. This measurement is a good starting point. Unfortunately not all truck beds are assembled 100% square, so some adjustments may be necessary after the cover is set on the truck.

Warning! Use only the rear two holes for clamps on the front bracket.