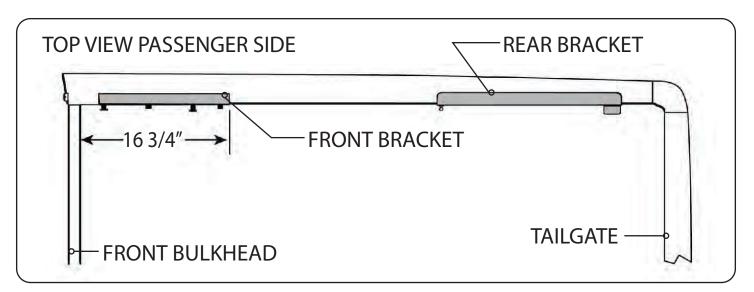

## **RE: Step 3 on the Quick Start Guide**

Measurement for the front mounting bracket is 16 3/4" from the back side of the bulkhead to the end of the bracket.

The fit of the cover to the truck bed is determined by the front mounting brackets. This measurement is a good starting point. Unfortunately not all truck beds are assembled 100% square, so some adjustments may be necessary after the cover is set on the truck.