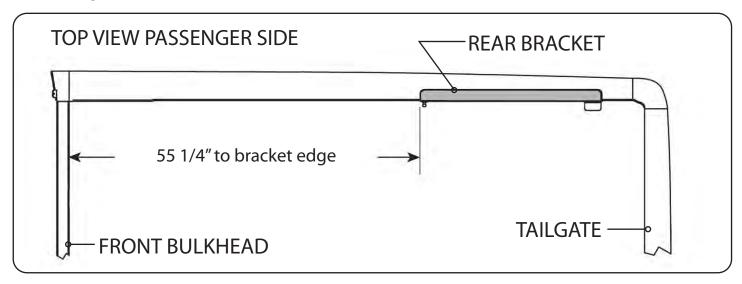

## RE: Step 2 on the Quick Start Guide

Measurement for the rear mounting bracket is 55 1/4" from the back side of the bulkhead to the front edge of the bracket.