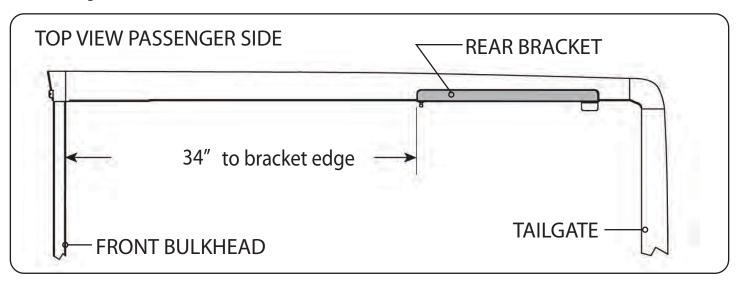

### RE: Step 2 on the Quick Start Guide

Measurement for the rear mounting bracket is 34" from the back side of the bulkhead to the front edge of the bracket.