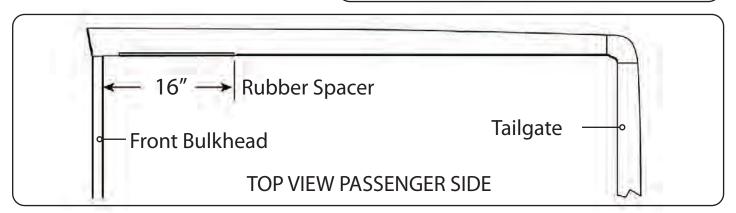

# Model 1156 Chevy Colorado/GMC Canyon Crew Cab 5' Short Bed 2015

**Note:** The hardware kit for this truck includes 2 rubber spacers. These rubber spacers are to be placed between the plastic bed rail cap and the bed rail prior to installing the front front brackets. Attach according to the diagram below.