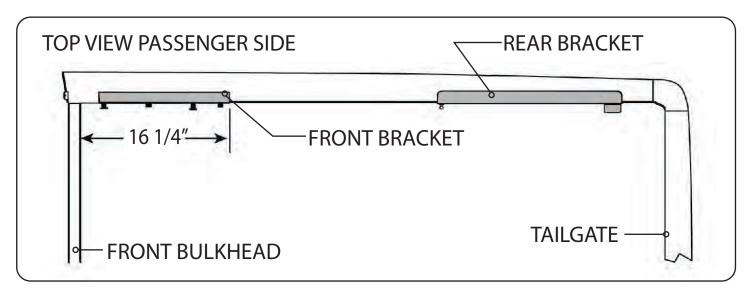

#### **RE: Step 3 on the Quick Start Guide**

Measurement for the front mounting bracket is  $16 \frac{1}{4}$ " from the back side of the bulkhead to the end of the bracket.

The fit of the cover to the truck bed is determined by the front mounting brackets. This measurement is a good starting point. Unfortunately not all truck beds are assembled 100% square, so some adjustments may be necessary after the cover is set on the truck.