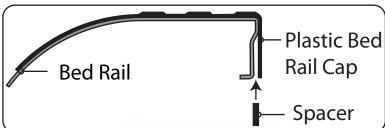

# Model 1156 Chevy Colorado/GMC Canyon Crew Cab 5' Short Bed 2015

**Note:** The hardware kit for this truck includes 2 rubber spacers. These rubber spacers are to be placed between the plastic bed rail cap and the bed rail prior to installing the front front brackets. Attach according to the diagram below.