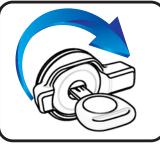

## **Program Your Key**

STEP ONE REMOVE LABEL, FULLY INSERT KEY

STEP TWO ROTATE CLOCKWISE 180 DEGREES

IF KEY IS NOT FULLY INSERTED PRIOR TO ROTATING - DAMAGE TO LOCK WILL OCCUR.

STEP THREE REMOVE PLASTIC CLIP BY PUSHING ON TABS. DISCARD CLIP.