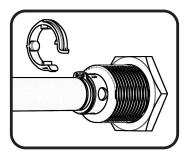

## **Program Your Key**

STEP ONE REMOVE LABEL, FULLY INSERT KEY

STEP TWO ROTATE CLOCKWISE 180 DEGREES

IF KEY IS NOT FULLY INSERTED PRIOR TO ROTATING - DAMAGE TO LOCK WILL OCCUR.

STEP THREE REMOVE PLASTIC CLIP BY PUSHING ON TABS. DISCARD CLIP.