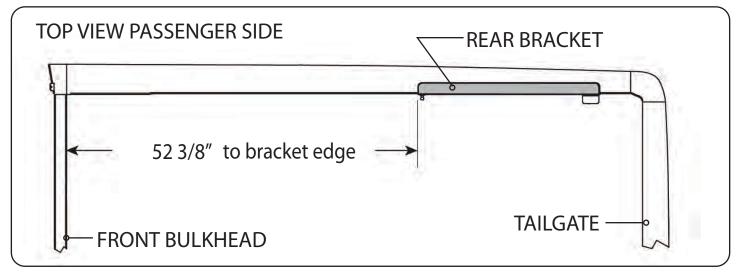

#### RE: Step 2 on the Quick Start Guide

Measurement for the rear mounting bracket is 52 3/8" from the back side of the bulkhead to the front edge of the bracket.