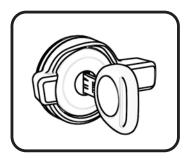

## **Program Your Key**

STEP ONE REMOVE LABEL, FULLY INSERT KEY

STEP TWO ROTATE CLOCKWISE 180 DEGREES

IF KEY IS NOT FULLY INSERTED PRIOR TO ROTATING - DAMAGE TO LOCK WILL OCCUR.

STEP THREE REMOVE PLASTIC CLIP BY PUSHING ON TABS. DISCARD CLIP.