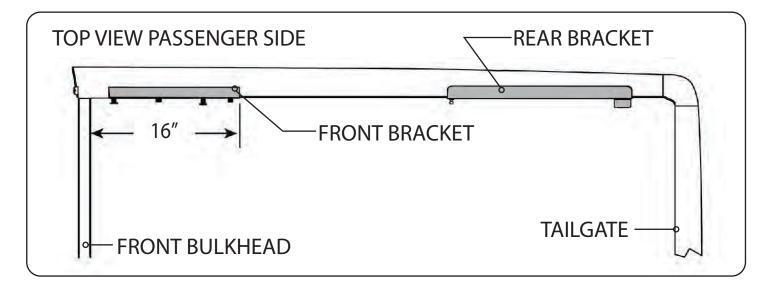

### RE: Step 3 on the Quick Start Guide

Measurement for the front mounting bracket is 16'' from the back side of the bulkhead to the end of the bracket.

The fit of the cover to the truck bed is determined by the front mounting brackets. This measurement is a good starting point. Unfortunately not all truck beds are assembled 100% square, so some adjustments may be necessary after the cover is set on the truck.