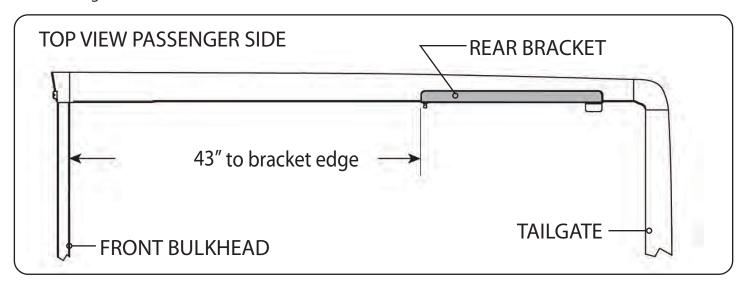

### RE: Step 2 on the Quick Start Guide

Measurement for the rear mounting bracket is 43" from the back side of the bulkhead to the front edge of the bracket.