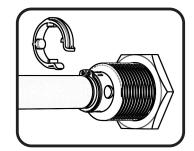

## **Program Your Key**

STEP ONE
REMOVE LABEL,
FULLY INSERT KEY

ROTATE CLOCKWISE 180 DEGREES

STEP THREE

REMOVE PLASTIC CLIP
BY PUSHING ON TABS.
DISCARD CLIP.