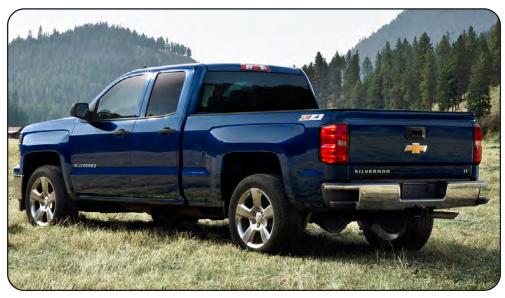

# Model 1128 Chevy Silverado Std/Ext/Crew Cab 6.5' Short Bed 2014-Current

### MODEL SPECIFIC GUIDE Hidden Hinge Version Model 1128 Chevy Silverado 6.5' Short Bed 2014-Current