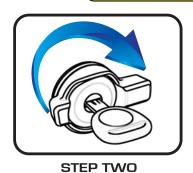

## **Program Your Key**

STEP ONE
REMOVE LABEL,
FULLY INSERT KEY

ROTATE CLOCKWISE 180 DEGREES

STEP THREE

REMOVE PLASTIC CLIP
BY PUSHING ON TABS.
DISCARD CLIP.