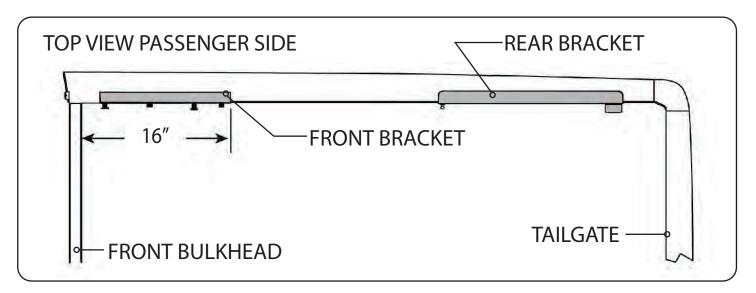

#### **RE: Step 3 on the Quick Start Guide**

Measurement for the front mounting bracket is 16" from the back side of the bulkhead to the end of the bracket.

The fit of the cover to the truck bed is determined by the front mounting brackets. This measurement is a good starting point. Unfortunately not all truck beds are assembled 100% square, so some adjustments may be necessary after the cover is set on the truck.