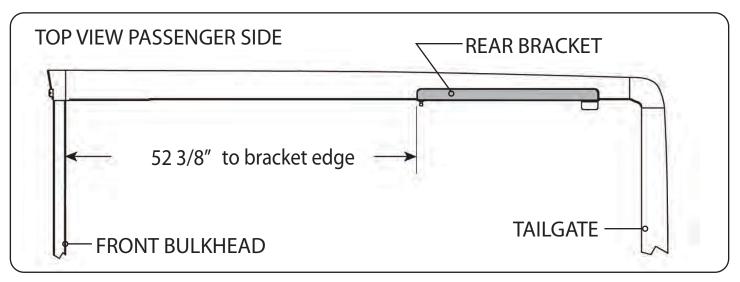

#### RE: Step 2 on the Quick Start Guide

Measurement for the rear mounting bracket is 52 3/8" from the back side of the bulkhead to the front edge of the bracket.