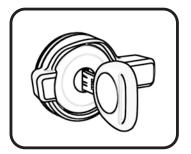

## **Program Your Key**

STEP ONE
REMOVE LABEL,
FULLY INSERT KEY

ROTATE CLOCKWISE 180 DEGREES

STEP THREE

REMOVE PLASTIC CLIP
BY PUSHING ON TABS.
DISCARD CLIP.