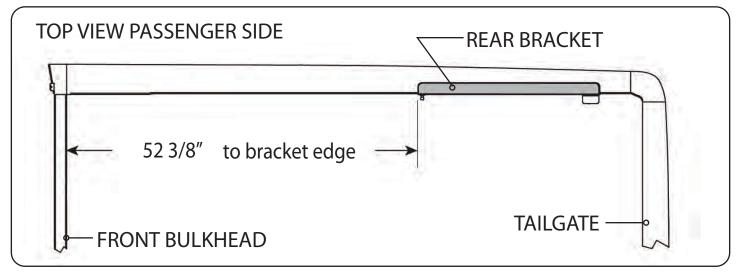

#### RE: Step 2 on the Quick Start Guide

Measurement for the rear mounting bracket is 52 3/8" from the back side of the bulkhead to the front edge of the bracket.