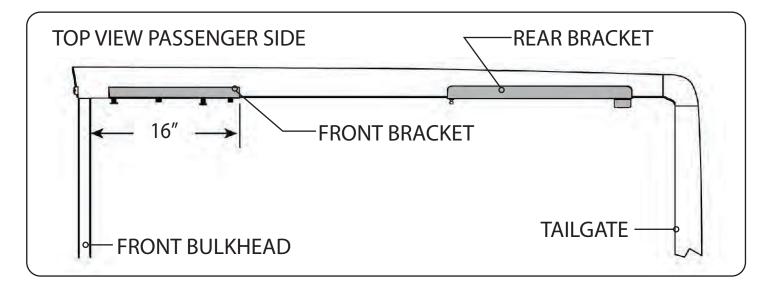

### **RE: Step 3 on the Quick Start Guide**

Measurement for the front mounting bracket is 16'' from the back side of the bulkhead to the end of the bracket.

The fit of the cover to the truck bed is determined by the front mounting brackets. This measurement is a good starting point. Unfortunately not all truck beds are assembled 100% square, so some adjustments may be necessary after the cover is set on the truck.