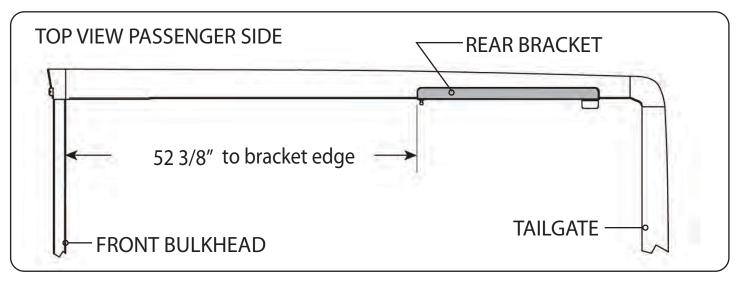

## RE: Step 2 on the Quick Start Guide

Measurement for the rear mounting bracket is 52 3/8" from the back side of the bulkhead to the front edge of the bracket.