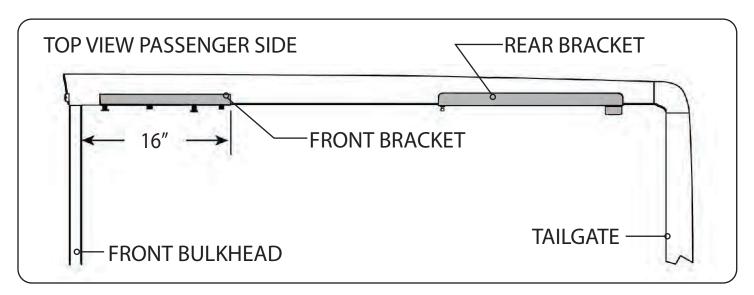

## RE: Step 3 on the Quick Start Guide

Measurement for the front mounting bracket is 16" from the back side of the bulkhead to the end of the bracket.

The fit of the cover to the truck bed is determined by the front mounting brackets. This measurement is a good starting point. Unfortunately not all truck beds are assembled 100% square, so some adjustments may be necessary after the cover is set on the truck.