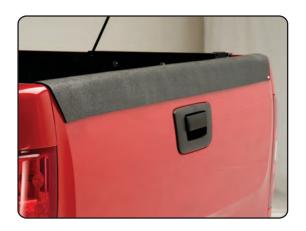

## **MODEL SPECIFIC GUIDE**

**Hidden Hinge Version** 

Model 1096 GMC Sierra Std/Ext/Crew Cab 6.5' Short Bed 2007-2013 (also fits 2014 Sierra 2500hd)

Note: If your truck is equipped with a spoiler style tailgate piece, you will need to replace it with a standard smooth style tailgate piece like the photo to the left.