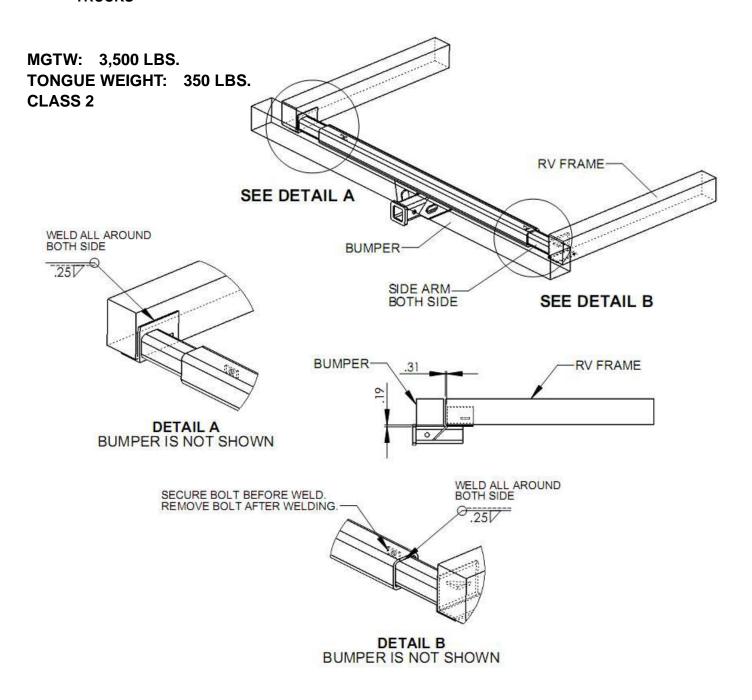

### Part # 35-946403

- Fits RV frame widths ranging from 47% to 77 measured from the inside of frame.
- Hitch must be welded to the RV frame.
- DO NOT BOLT TO FRAME (WELD ONLY)
- Frequent visual inspection is recommended.
- NOT FOR USE WITH CARS, SUVS or TRUCKS