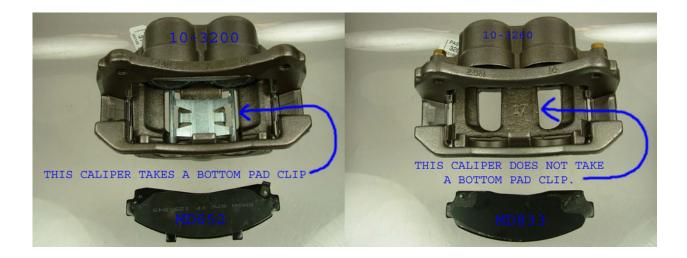

## Ford/Mazda Truck Calipers 10-3200S/10-3201S 10-3260S/10-3261S

The 10-3200S/10-3201S calipers fit Ford Explorers and Rangers and Mazda B-Series pickups from 1995-2001. In 2002 the vehicles changed to the 10-3260S/10-3261S calipers. *These calipers are very similar and can be used interchangeably*. However, the 10-3200S/10-3201S casting allows for a bottom pad clip to be installed and, as a result, uses the 652 pad. The 10-3260S/10-3261S casting does not allow for this pad clip and, as a result, uses the 833 pad.

While the change to this braking system appears to have been made starting with the 2002 models, UCX has found both of these caliper sets on vehicles spanning the 1995 and up range. As noted above, the calipers are interchangeable but the Tech must be aware of the pad/pad clip differences to insure proper installation.