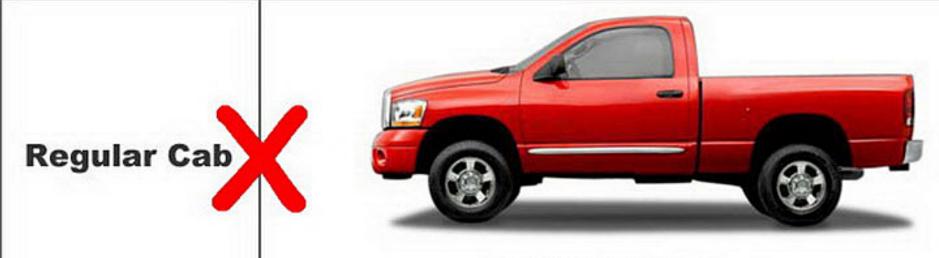

## Only fit on Crew Cab as the circled one! Dodge truck Cab Details

(2 Doors only)

(2 Full-Size Front Doors & 2 Suicided Rear Doors)

(2 Full-Size Front Doors & 2 Narrower Rear Doors)

Important: Before ordering, please check with your dealer to make sure your truck is with Crew Cab, NOT Quad Cab.