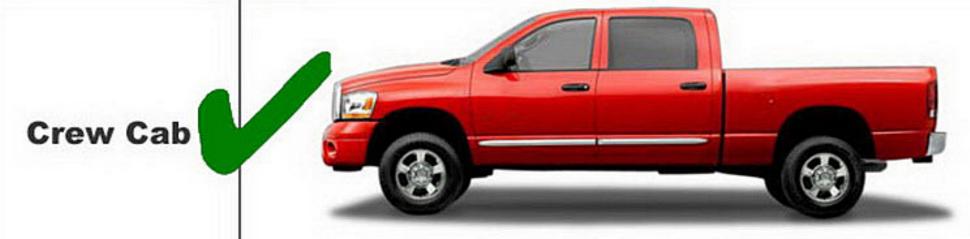

## Only fit on Crew Cab as the circled one! Dodge truck Cab Details

(2 Doors only)

(2 Full-Size Front Doors & 2 Suicided Rear Doors)

(2 Full-Size Front Doors & 2 Narrower Rear Doors)

Important: Before ordering, please check with your dealer to make sure your truck is with Crew Cab, NOT Quad Cab.

(4 Full-Size Doors)

(4 Full-Size Doors with Extra Space)