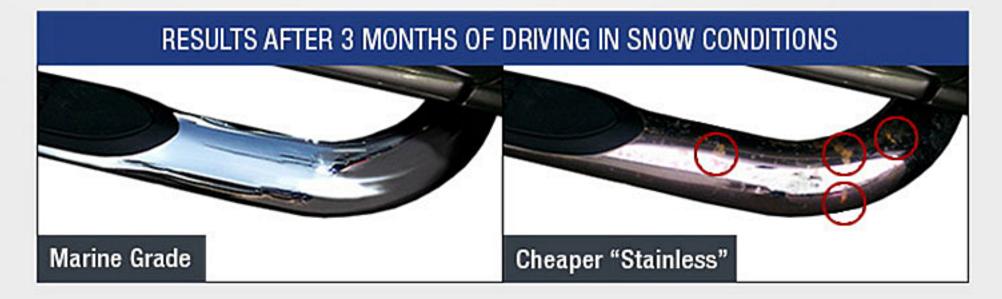

## WHY TYGER? THE QUALITY YOU CAN TRUST.

To ensure perfect quality for our stainless steel bars, we only use marine grade #304 stainless steel for the highest standard of rust and corrosion resistance. Meanwhile, some simular products in the market reduce their costs by using lower grade "stainless" materials like #201.