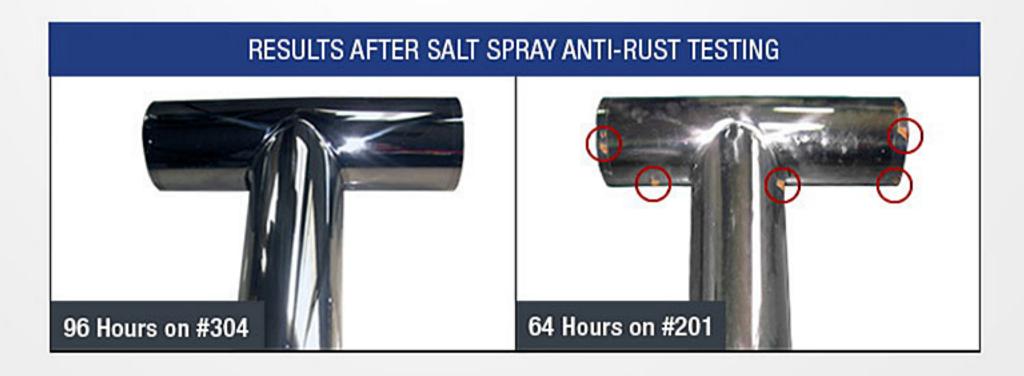

## WHY TYGER? THE QUALITY YOU CAN TRUST.

To ensure perfect quality for our stainless steel bars, we only use marine grade #304 stainless steel for the highest standard of rust and corrosion resistance. Meanwhile, some simular products in the market reduce their costs by using lower grade "stainless" materials like #201.