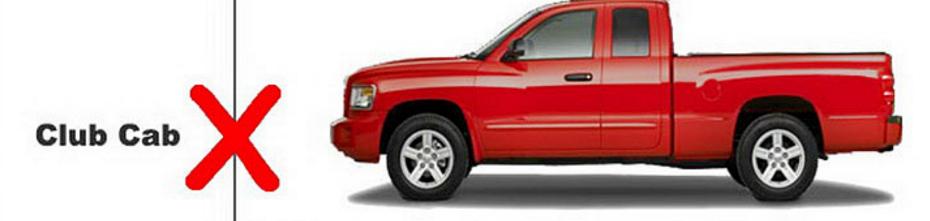

## Only fit on Crew Cab as the circled one! Dodge truck Cab Details

(2 Doors only)

(2 Full-Size Front Doors & 2 Suicided Rear Doors)

(2 Full-Size Front Doors & 2 Narrower Rear Doors)

Important: Before ordering, please check with your dealer to make sure your truck is with Crew Cab, NOT Quad Cab.