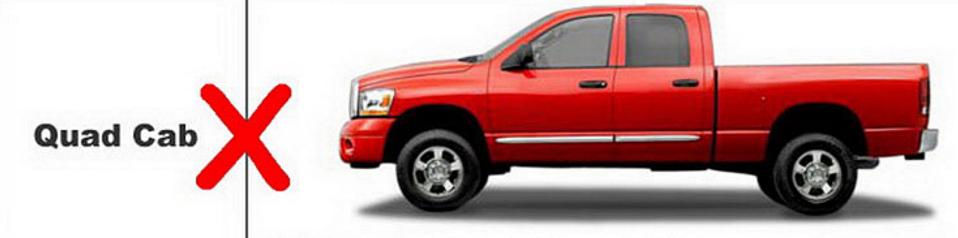

## Only fit on Crew Cab as the circled one! Dodge truck Cab Details

(2 Doors only)

(2 Full-Size Front Doors & 2 Suicided Rear Doors)

(2 Full-Size Front Doors & 2 Narrower Rear Doors)

Important: Before ordering, please check with your dealer to make sure your truck is with Crew Cab, NOT Quad Cab.