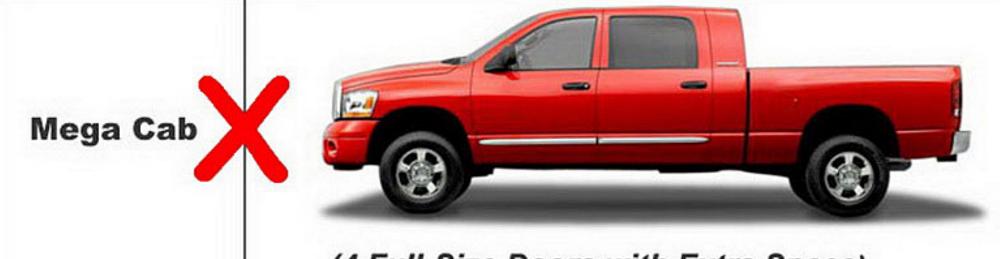

## Only fit on Crew Cab as the circled one! Dodge truck Cab Details

(2 Doors only)

(2 Full-Size Front Doors & 2 Suicided Rear Doors)

(2 Full-Size Front Doors & 2 Narrower Rear Doors)

Important: Before ordering, please check with your dealer to make sure your truck is with Crew Cab, NOT Quad Cab.

(4 Full-Size Doors)

(4 Full-Size Doors with Extra Space)