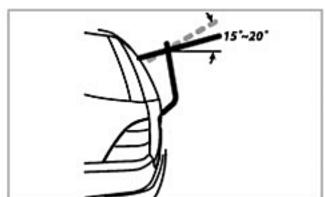

s electrical current to
deposit the paint

### PRE-TREATMENT

Phosphate- a smoother & stable surface
Acid Washing - removes rust
Oil Degreasing - rust and corrosion
resistance.

#### RESULTS WITHOUT PRE-TREATMENT AND E-COAT





# Fits most Sedans/Hatchbacks/Minivans and SUVs without Rear Spoilers.







Safety Strap included



Must use the included safety strap to stabilize the bikes during driving. Any accident or damage caused by not following this instruction will not be covered!







Do NOT install the bike carrier on trailers, campers, RVs or any vehicles longer than 18 feet.



# Rear Spoiler, Won't Fit!





This product doesn't fit the vehicle with Rear Spoiler. Please note this before ordering.



### **QUICK INSTALLATION**

Proper installation angle to avoid car scratch.







#### **PROTECTIVE CRADLES**

- 45° angles for easier buckles close and open.
- Cradle positions are adjustable for different bikes.







### SAFETY STRAP INCLUDED

· Use safety strap to avoid bike swing and scratch.





#### **COATED HOOKS**

· To protect car paint.









Cradles and rubber straps help position and secure the bikes







The complete rack folds and can be easily stored inside the car.





## **Extra Adaptor Bar Needed**

- for the bikes without top frame bar -









(You can find TYGER Adaptor Bar by searching with SKU# TG-RK1B108B.)