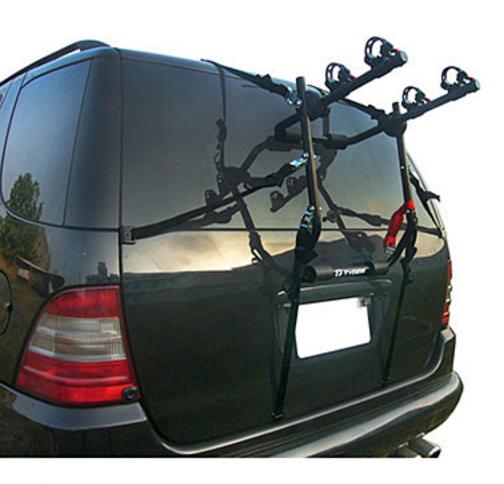

# Fits most Sedans/Hatchbacks/Minivans and SUVs without Rear Spoilers.

Safety Strap included

Must use the included safety strap to stabilize the bikes during driving. Any accident or damage caused by not following this instruction will not be covered!

Do NOT install the bike carrier on trailers, campers, RVs or any vehicles longer than 18 feet.