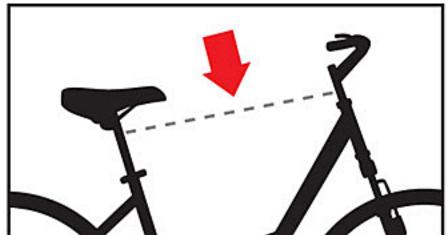

## **Extra Adaptor Bar Needed**

- for the bikes without top frame bar -

(You can find TYGER Adaptor Bar by searching with SKU# TG-RK1B108B.)