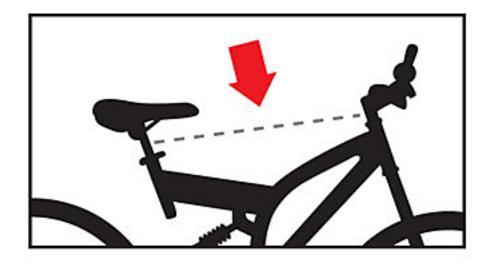

o NOT install the bike carrier on trailers, campers, RVs or any vehicles longer than 18 feet.



# Rear Spoiler, Won't Fit!





This product doesn't fit the vehicle with Rear Spoiler. Please note this before ordering.



### **QUICK INSTALLATION**

Proper installation angle to avoid car scratch.







#### **PROTECTIVE CRADLES**

- 45° angles for easier buckles close and open.
- Cradle positions are adjustable for different bikes.







### SAFETY STRAP INCLUDED

· Use safety strap to avoid bike swing and scratch.





#### **COATED HOOKS**

· To protect car paint.









Cradles and rubber straps help position and secure the bikes







The complete rack folds and can be easily stored inside the car.





## **Extra Adaptor Bar Needed**

- for the bikes without top frame bar -









(You can find TYGER Adaptor Bar by searching with SKU# TG-RK1B108B.)