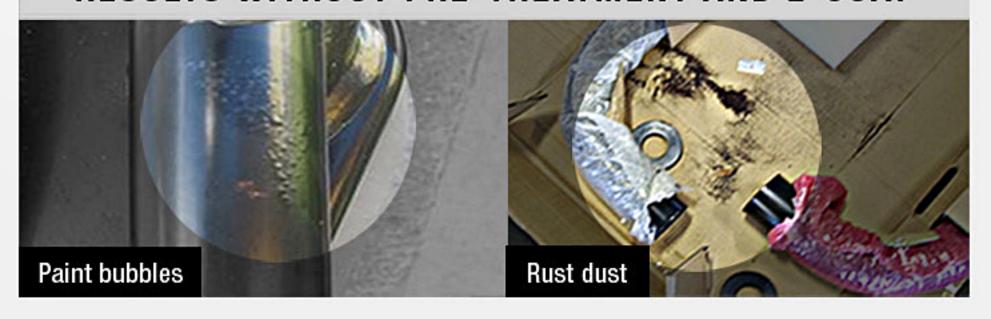

QUALITY YOU CAN TRUST.

To ensure the perfect finish of our black bars and for better rust resistance, we focus every procedure during production including E-Coat and the Pre-treatment before the Black Powder coating. Meanwhile, some simular products in the market reduce their costs by ignoring our first two key procedures.



### HOW WE DO IT

- 1 Pre-treatment to remove impurities
- 2 Special "E-Coat" Inside & Out
- 3 Dual-Stage Semi-Glossy Black Powder

### E-COAT

Consistency - uniform density

Durability - 1000Hrs+ of salt spray resistance

Electrodeposition - uses electrical current to
deposit the paint

### PRE-TREATMENT

Phosphate- a smoother & stable surface
Acid Washing - removes rust
Oil Degreasing - rust and corrosion
resistance.

#### RESULTS WITHOUT PRE-TREATMENT AND E-COAT





# Fits most Sedans/Hatchbacks/Minivans and SUVs without Rear Spoilers.







Safety Strap included



Must use the included safety strap to stabilize the bikes during driving. Any accident or damage caused by not following this instruction will not be covered!







Do NOT install the bike carrier on trailers, campers, RVs or any vehicles longer than 18 feet.



# Rear Spoiler, Won't Fit!





This product doesn't fit the vehicle with Rear Spoiler. Please note this before ordering.



### **QUICK INSTALLATION**

Proper installation angle to avoid car scratch.







#### **PROTECTIVE CRADLES**

- 45° angles for easier buckles close and open.
- Cradle positions are adjustable for different bikes.







### SAFETY STRAP INCLUDED

· Use safety strap to avoid bike swing and scratch.