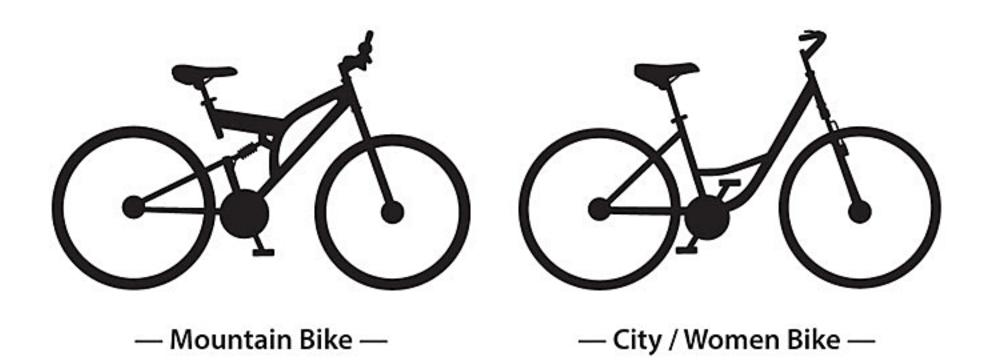

## **Extra Adaptor Bar Needed**

- for the bikes without top frame bar -

(You can find TYGER Adaptor Bar by searching with SKU# TG-RK1B108B.)