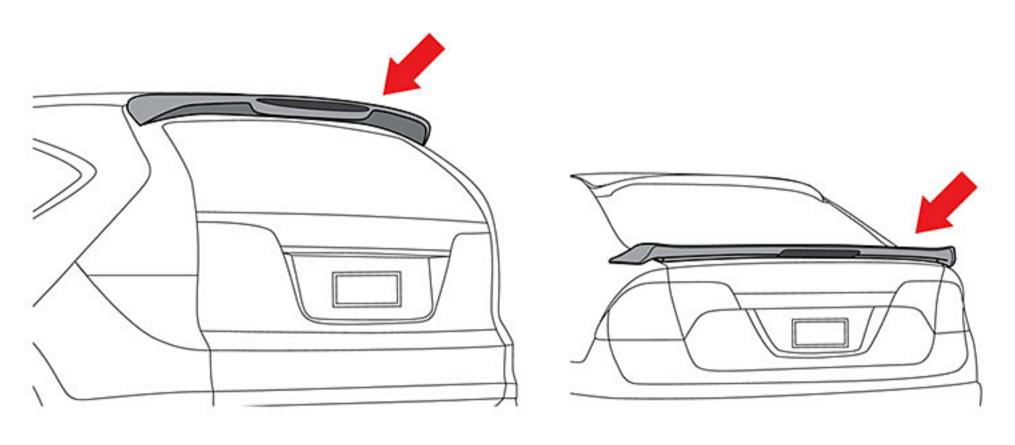

# Rear Spoiler, Won't Fit!

This product doesn't fit the vehicle with Rear Spoiler. Please note this before ordering.