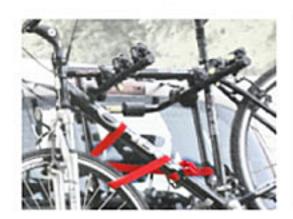

# Fits most Sedans/Hatchbacks/Minivans and SUVs without Rear Spoilers.

Safety Strap included

Must use the included safety strap to stabilize the bikes during driving. Any accident or damage caused by not following this instruction will not be covered!

### SAFETY STRAP INCLUDED

· Use safety strap to avoid bike swing and scratch.