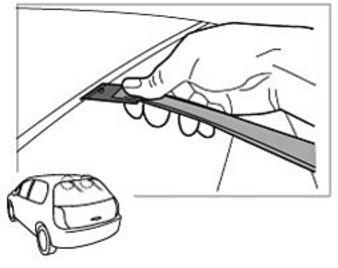

without Rear Spoilers.







Safety Strap included



Must use the included safety strap to stabilize the bikes during driving. Any accident or damage caused by not following this instruction will not be covered!







Do NOT install the bike carrier on trailers, campers, RVs or any vehicles longer than 18 feet.



# Rear Spoiler, Won't Fit!





This product doesn't fit the vehicle with Rear Spoiler. Please note this before ordering.



### **QUICK INSTALLATION**

Proper installation angle to avoid car scratch.







#### **PROTECTIVE CRADLES**

- 45° angles for easier buckles close and open.
- Cradle positions are adjustable for different bikes.







### SAFETY STRAP INCLUDED

· Use safety strap to avoid bike swing and scratch.





#### **COATED HOOKS**

· To protect car paint.









Cradles and rubber straps help position and secure the bikes







The complete rack folds and can be easily stored inside the car.





## **Extra Adaptor Bar Needed**

- for the bikes without top frame bar -









(You can find TYGER Adaptor Bar by searching with SKU# TG-RK1B108B.)