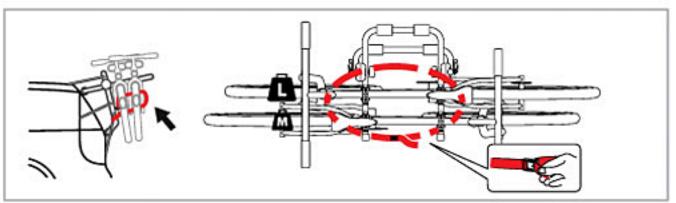

### SAFETY STRAP INCLUDED

· Use safety strap to avoid bike swing and scratch.

#### **COATED HOOKS**

· To protect car paint.

Cradles and rubber straps help position and secure the bikes

The complete rack folds and can be easily stored inside the car.