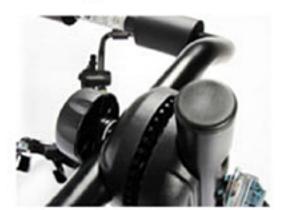

#### **PROTECTIVE CRADLES**

- 45° angles for easier buckles close and open.
- Cradle positions are adjustable for different bikes.

#### **COATED HOOKS**

· To protect car paint.

Cradles and rubber straps help position and secure the bikes

The complete rack folds and can be easily stored inside the car.