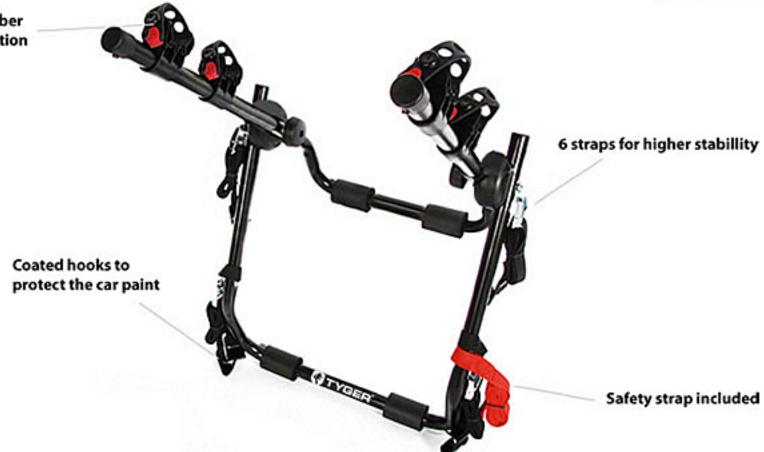

#### **PROTECTIVE CRADLES**

- 45° angles for easier buckles close and open.
- Cradle positions are adjustable for different bikes.

### SAFETY STRAP INCLUDED

· Use safety strap to avoid bike swing and scratch.

#### **COATED HOOKS**

· To protect car paint.

Cradles and rubber straps help position and secure the bikes

The complete rack folds and can be easily stored inside the car.