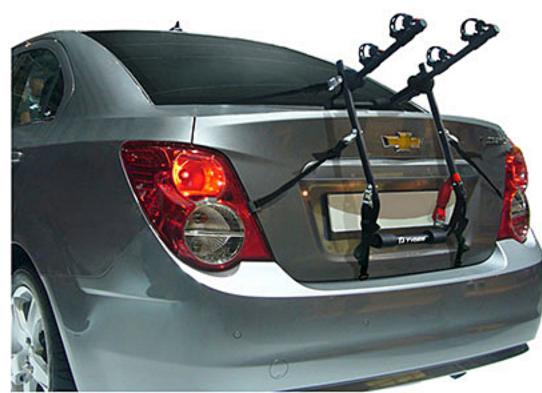

# Fits most Sedans/Hatchbacks/Minivans and SUVs without Rear Spoilers.

Safety Strap included

Must use the included safety strap to stabilize the bikes during driving. Any accident or damage caused by not following this instruction will not be covered!

Do NOT install the bike carrier on trailers, campers, RVs or any vehicles longer than 18 feet.