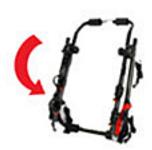

uded safety strap to stabilize the bikes during driving. Any accident or damage caused by not following this instruction will not be covered!







Do NOT install the bike carrier on trailers, campers, RVs or any vehicles longer than 18 feet.



# Rear Spoiler, Won't Fit!





This product doesn't fit the vehicle with Rear Spoiler. Please note this before ordering.



### **QUICK INSTALLATION**

Proper installation angle to avoid car scratch.







#### **PROTECTIVE CRADLES**

- 45° angles for easier buckles close and open.
- Cradle positions are adjustable for different bikes.







### SAFETY STRAP INCLUDED

· Use safety strap to avoid bike swing and scratch.





#### **COATED HOOKS**

· To protect car paint.









Cradles and rubber straps help position and secure the bikes







The complete rack folds and can be easily stored inside the car.





## **Extra Adaptor Bar Needed**

- for the bikes without top frame bar -









(You can find TYGER Adaptor Bar by searching with SKU# TG-RK1B108B.)