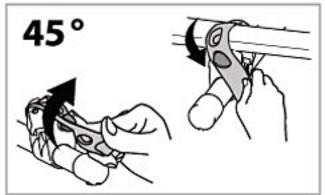

#### **PROTECTIVE CRADLES**

- 45° angles for easier buckles close and open.
- Cradle positions are adjustable for different bikes.