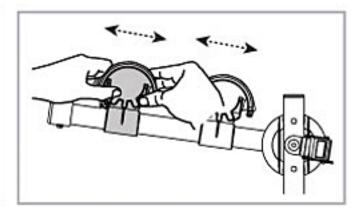

#### **PROTECTIVE CRADLES**

- 45° angles for easier buckles close and open.
- Cradle positions are adjustable for different bikes.

### **QUICK INSTALLATION**

Proper installation angle to avoid car scratch.