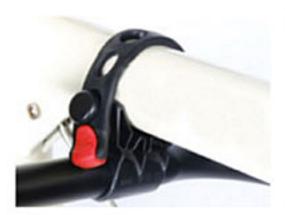

easing - rust and corrosion
resistance.

#### RESULTS WITHOUT PRE-TREATMENT AND E-COAT





# Fits most Sedans/Hatchbacks/Minivans and SUVs without Rear Spoilers.







Safety Strap included



Must use the included safety strap to stabilize the bikes during driving. Any accident or damage caused by not following this instruction will not be covered!







Do NOT install the bike carrier on trailers, campers, RVs or any vehicles longer than 18 feet.



# Rear Spoiler, Won't Fit!





This product doesn't fit the vehicle with Rear Spoiler. Please note this before ordering.



### **QUICK INSTALLATION**

Proper installation angle to avoid car scratch.







#### **PROTECTIVE CRADLES**

- 45° angles for easier buckles close and open.
- Cradle positions are adjustable for different bikes.







### SAFETY STRAP INCLUDED

· Use safety strap to avoid bike swing and scratch.





#### **COATED HOOKS**

· To protect car paint.









Cradles and rubber straps help position and secure the bikes







The complete rack folds and can be easily stored inside the car.





## **Extra Adaptor Bar Needed**

- for the bikes without top frame bar -









(You can find TYGER Adaptor Bar by searching with SKU# TG-RK1B108B.)