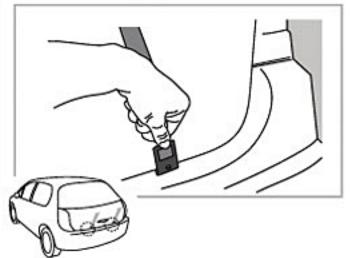

# Rear Spoiler, Won't Fit!

This product doesn't fit the vehicle with Rear Spoiler. Please note this before ordering.