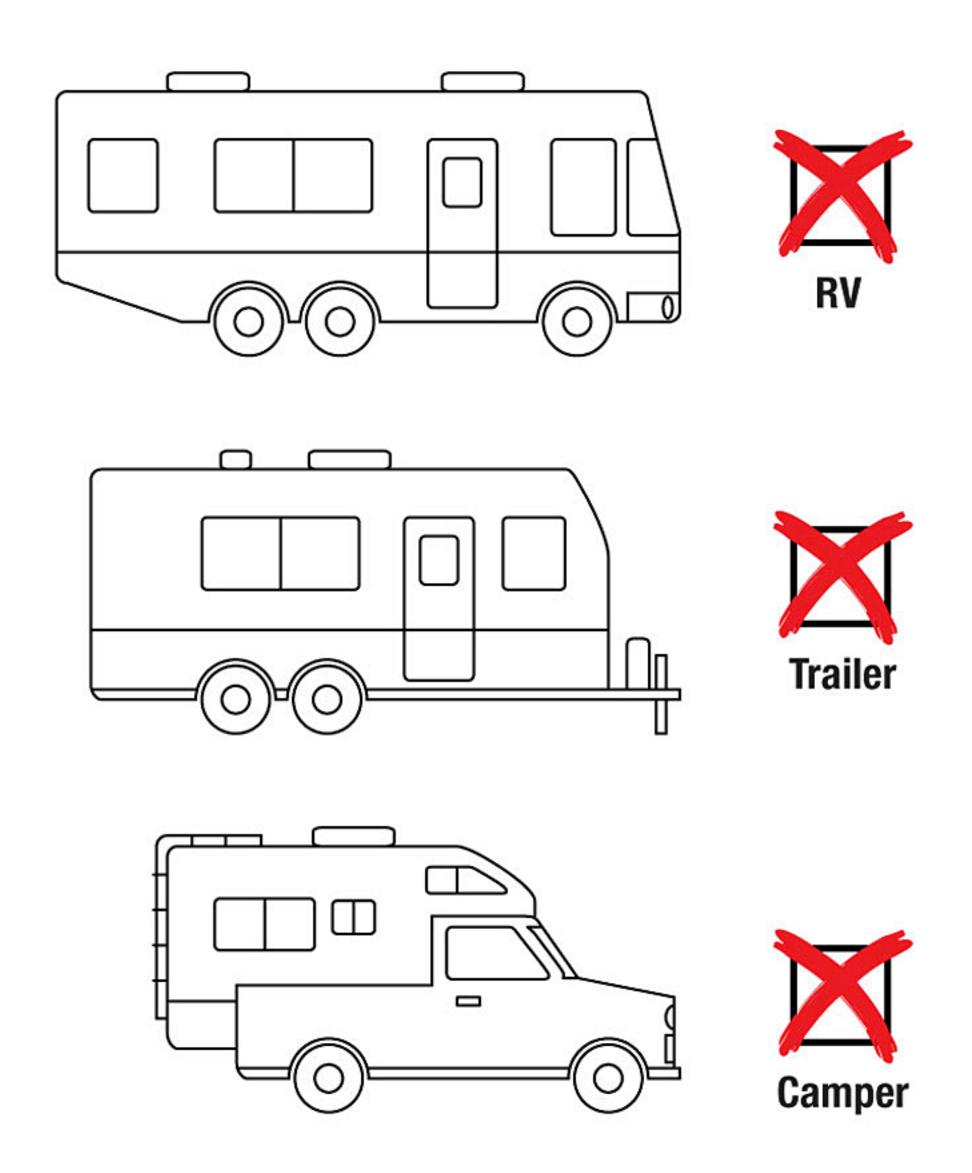

Do NOT install the bike carrier on trailers, campers, RVs or any vehicles longer than 18 feet.