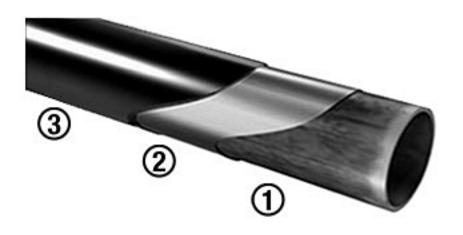

### HOW WE DO IT

- 1 Pre-treatment to remove impurities
- 2 Special "E-Coat" Inside & Out
- 3 Dual-Stage Semi-Glossy Black Powder

### E-COAT

Consistency - uniform density

Durability - 1000Hrs+ of salt spray resistance

Electrodeposition - uses electrical current to
deposit the paint

### PRE-TREATMENT

Phosphate- a smoother & stable surface
Acid Washing - removes rust
Oil Degreasing - rust and corrosion
resistance.