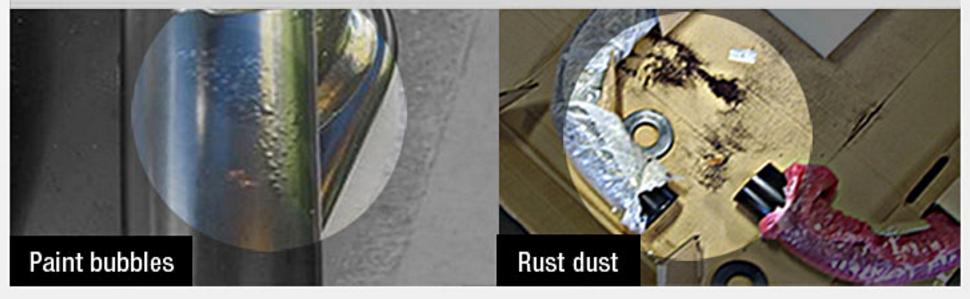

QUALITY YOU CAN TRUST.

To ensure the perfect finish of our black bars and for better rust resistance, we focus every procedure during production including E-Coat and the Pre-treatment before the Black Powder coating. Meanwhile, some simular products in the market reduce their costs by ignoring our first two key procedures.



## E-COAT

**Consistency** - uniform density **Durability** - 1000Hrs+ of salt spray resistance **Electrodeposition** - uses electrical current to deposit the paint

## HOW WE DO IT

Pre-treatment to remove impurities
Special "E-Coat" Inside & Out
Dual-Stage Semi-Glossy Black Powder

### PRE-TREATMENT

Phosphate- a smoother & stable surface Acid Washing - removes rust Oil Degreasing - rust and corrosion resistance.

### **RESULTS WITHOUT PRE-TREATMENT AND E-COAT**





#### Fits most Sedans/Hatchbacks/Minivans and SUVs without Rear Spoilers.







Must use the included safety strap to stabilize the bikes during driving. Any accident or damage caused by not following this instruction will not be covered!













Do NOT install the bike carrier on trailers, campers, RVs or any vehicles longer than 18 feet.





١

#### **QUICK INSTALLATION**



#### PROTECTIVE CRADLES WITH DEVELOPED RATCHET STRAPS

#### RUBBER HANDLE FOR EASY HANDLING & BIKE FRAME PROTECTION



FOLDABLE WHEN NOT IN USE



#### COATED HOOKS WITH RUBBER PROTECTOR PROTECT CAR PAINT



SAFETY STRAP INCLUDED







This product doesn't fit the vehicle with Rear Spoiler. Please note this before ordering.



# **Extra Adaptor Bar Needed**

- for the bikes without top frame bar -



— Mo