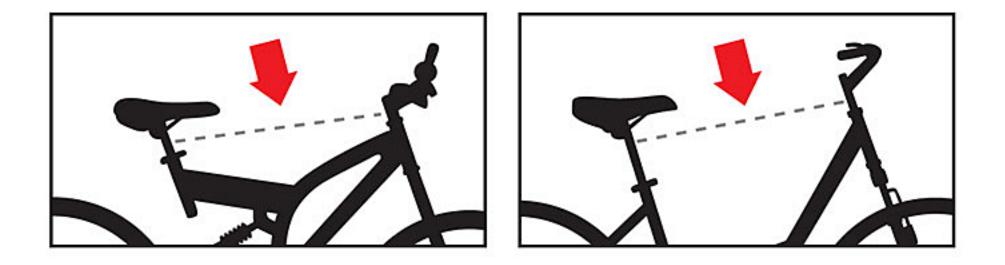

# **Extra Adaptor Bar Needed**

- for the bikes without top frame bar -

— Mountain Bike —

— City / Women Bike —

(You can find TYGER Adaptor Bar by searching with SKU# TG-RK1B108B.)

If you're looking for bike racks, visit our website.