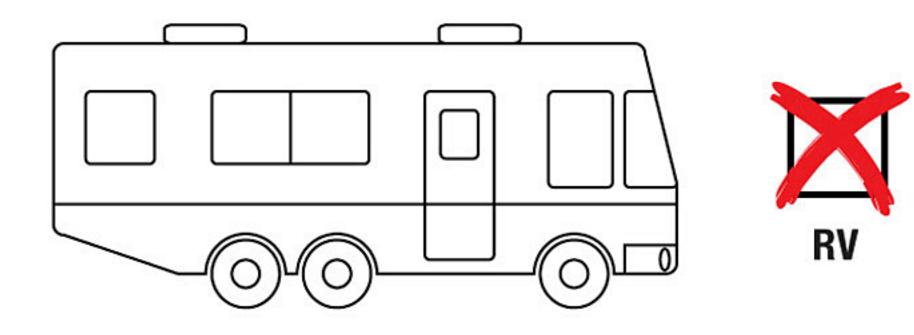

Do NOT install the bike carrier on trailers, campers, RVs or any vehicles longer than 18 feet.

١