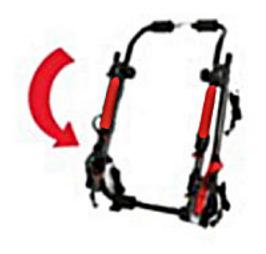

IT

Pre-treatment to remove impurities
Special "E-Coat" Inside & Out
Dual-Stage Semi-Glossy Black Powder

### PRE-TREATMENT

Phosphate- a smoother & stable surface Acid Washing - removes rust Oil Degreasing - rust and corrosion resistance.

### **RESULTS WITHOUT PRE-TREATMENT AND E-COAT**





#### Fits most Sedans/Hatchbacks/Minivans and SUVs without Rear Spoilers.







Must use the included safety strap to stabilize the bikes during driving. Any accident or damage caused by not following this instruction will not be covered!













Do NOT install the bike carrier on trailers, campers, RVs or any vehicles longer than 18 feet.





١

#### **QUICK INSTALLATION**



#### PROTECTIVE CRADLES WITH DEVELOPED RATCHET STRAPS

#### RUBBER HANDLE FOR EASY HANDLING & BIKE FRAME PROTECTION



FOLDABLE WHEN NOT IN USE



#### COATED HOOKS WITH RUBBER PROTECTOR PROTECT CAR PAINT



SAFETY STRAP INCLUDED







This product doesn't fit the vehicle with Rear Spoiler. Please note this before ordering.



# **Extra Adaptor Bar Needed**

- for the bikes without top frame bar -



— Mountain Bike —

— City / Women Bike —





(You can find TYGER Adaptor Bar by searching with SKU# TG-RK1B108B.)

If you're looking for bike racks, visit our website.