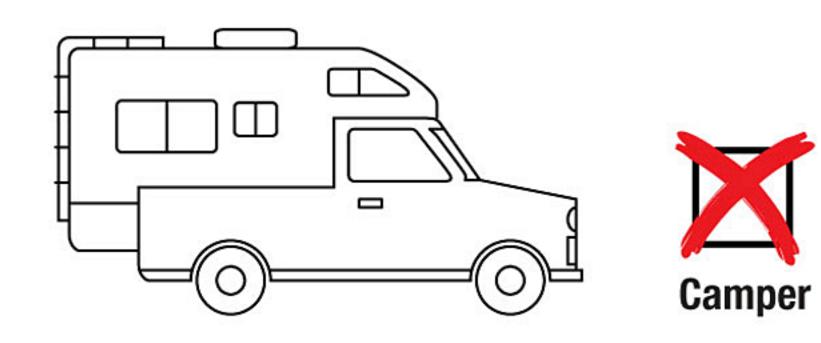

Do NOT install the bike carrier on trailers, campers, RVs or any vehicles longer than 18 feet.

١