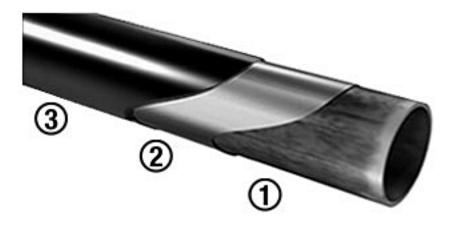

## HOW WE DO IT

Pre-treatment to remove impurities
Special "E-Coat" Inside & Out
Dual-Stage Semi-Glossy Black Powder

### PRE-TREATMENT

Phosphate- a smoother & stable surface Acid Washing - removes rust Oil Degreasing - rust and corrosion resistance.

## E-COAT

**Consistency** - uniform density **Durability** - 1000Hrs+ of salt spray resistance **Electrodeposition** - uses electrical current to deposit the paint