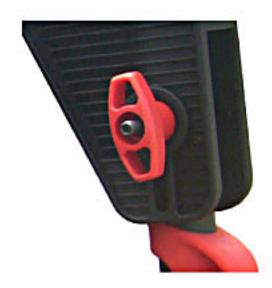

* - uniform density **Durability** - 1000Hrs+ of salt spray resistance **Electrodeposition** - uses electrical current to deposit the paint

## HOW WE DO IT

Pre-treatment to remove impurities
Special "E-Coat" Inside & Out
Dual-Stage Semi-Glossy Black Powder

### PRE-TREATMENT

Phosphate- a smoother & stable surface Acid Washing - removes rust Oil Degreasing - rust and corrosion resistance.

### **RESULTS WITHOUT PRE-TREATMENT AND E-COAT**





#### Fits most Sedans/Hatchbacks/Minivans and SUVs without Rear Spoilers.







Must use the included safety strap to stabilize the bikes during driving. Any accident or damage caused by not following this instruction will not be covered!













Do NOT install the bike carrier on trailers, campers, RVs or any vehicles longer than 18 feet.





١

#### **QUICK INSTALLATION**



#### PROTECTIVE CRADLES WITH DEVELOPED RATCHET STRAPS

#### RUBBER HANDLE FOR EASY HANDLING & BIKE FRAME PROTECTION



FOLDABLE WHEN NOT IN USE



#### COATED HOOKS WITH RUBBER PROTECTOR PROTECT CAR PAINT



SAFETY STRAP INCLUDED







This product doesn't fit the vehicle with Rear Spoiler. Please note this before ordering.



# **Extra Adaptor Bar Needed**

- for the bikes without top frame bar -



— Mountain Bike —

— City / Women Bike —





(You can find TYGER Adaptor Bar by searching with SKU# TG-RK1B108B.)

If you're looking for bike racks, visit our website.