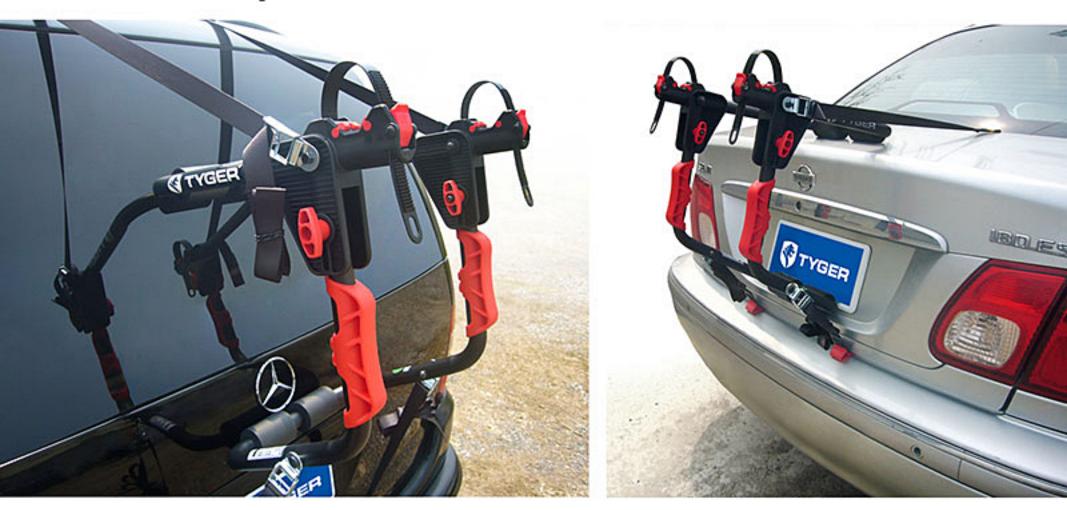

#### Fits most Sedans/Hatchbacks/Minivans and SUVs without Rear Spoilers.

Must use the included safety strap to stabilize the bikes during driving. Any accident or damage caused by not following this instruction will not be covered!

#### PROTECTIVE CRADLES WITH DEVELOPED RATCHET STRAPS

#### RUBBER HANDLE FOR EASY HANDLING & BIKE FRAME PROTECTION

FOLDABLE WHEN NOT IN USE

#### COATED HOOKS WITH RUBBER PROTECTOR PROTECT CAR PAINT

SAFETY STRAP INCLUDED

This product doesn't fit the vehicle with Rear Spoiler. Please note this before ordering.