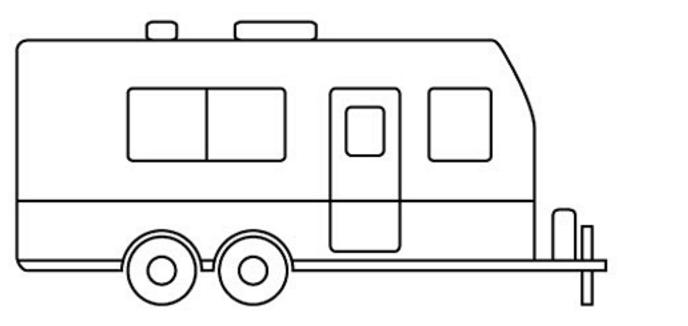

Do NOT install the bike carrier on trailers, campers, RVs or any vehicles longer than 18 feet.

١