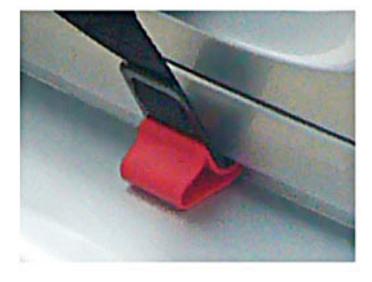

#### COATED HOOKS WITH RUBBER PROTECTOR PROTECT CAR PAINT

SAFETY STRAP INCLUDED

This product doesn't fit the vehicle with Rear Spoiler. Please note this before ordering.