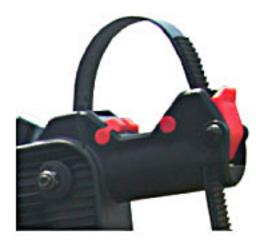

#### PROTECTIVE CRADLES WITH DEVELOPED RATCHET STRAPS

#### COATED HOOKS WITH RUBBER PROTECTOR PROTECT CAR PAINT

SAFETY STRAP INCLUDED

This product doesn't fit the vehicle with Rear Spoiler. Please note this before ordering.