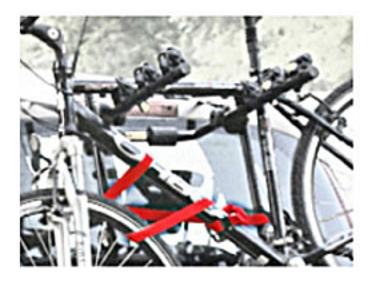

#### Fits most Sedans/Hatchbacks/Minivans and SUVs without Rear Spoilers.

Must use the included safety strap to stabilize the bikes during driving. Any accident or damage caused by not following this instruction will not be covered!

Do NOT install the bike carrier on trailers, campers, RVs or any vehicles longer than 18 feet.

١