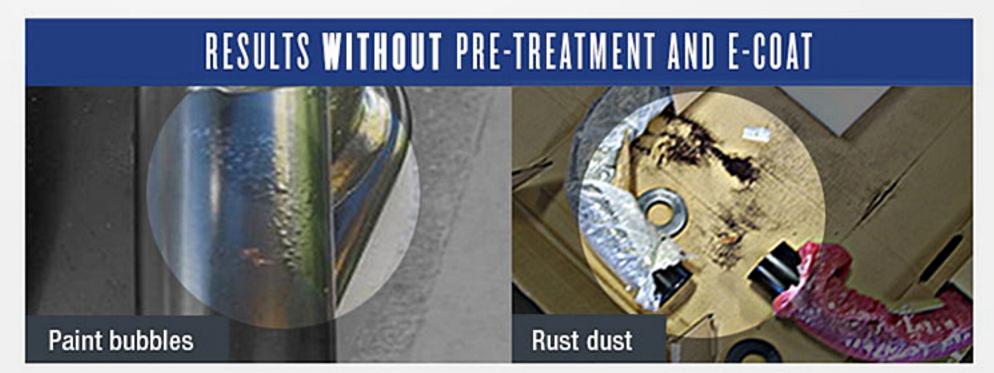

## **WHY TYGER?** The quality you can trust.

To ensure the perfect finish of our black bars and for better rust resistance, we focus every procedure during production including the Pre-treatment and E-Coat before the Black Powder coating. Meanwhile, some simular products in the market reduce their costs by ignoring our first two key procedures.