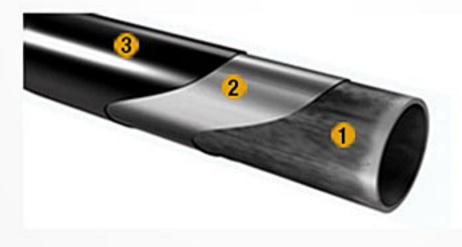

## HOW WE DO IT

Pre-treatment to remove impurities
Special "E-Coat" Inside & Out
Dual-Stage Gloss Black Powder

Electrodeposition - uses electrical current to deposit the paint Consistency - uniform density Durability - 1000Hrs+ of salt spray resistance