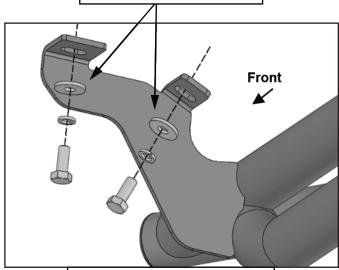

#### Passenger/Right Side Installation Pictured

(Fig 1) Passenger/Right front mounting location

(Fig 2) Passenger/Right center mounting location

(Fig 3) Passenger/Right rear mounting location