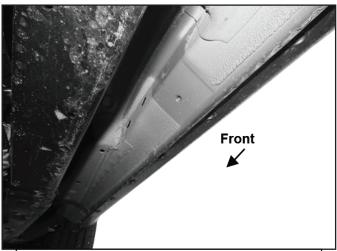

### STEP 2

Starting from underneath the Passenger/Right body panel, locate the mounting locations and the threaded holes in the body panel, (Figs 1—3). Remove the plastic plugs covering the holes.

#### Passenger/Right Side Installation Pictured

(Fig 1) Passenger/Right front mounting location

(Fig 2) Passenger/Right center mounting location

(Fig 3) Passenger/Right rear mounting location