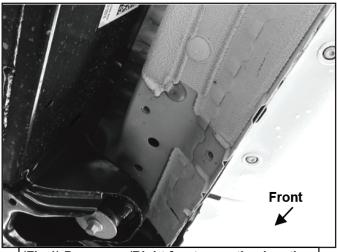

### STEP 2

Starting from underneath the Passenger/Right body panel, locate the mounting locations and the threaded holes in the body panel, (Figs 1—3). Remove the plastic plugs covering the holes.

#### Passenger/Right Side Installation Pictured

(Fig 1) Passenger/Right front mounting location

(Fig 2) Passenger/Right center mounting location

(Fig 3) Passenger/Right rear mounting location