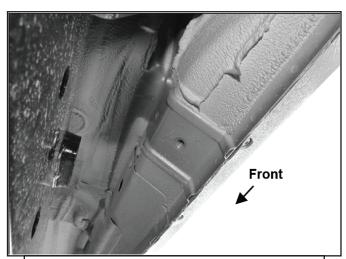

### STEP 2

Starting from underneath the Passenger/Right body panel, locate the mounting locations and the threaded holes in the body panel, (Figs 1—3). Remove the plastic plugs covering the holes.

#### Passenger/Right Side Installation Pictured

(Fig 1) Passenger/Right front mounting location

(Fig 2) Passenger/Right center mounting location

(Fig 3) Passenger/Right rear mounting location