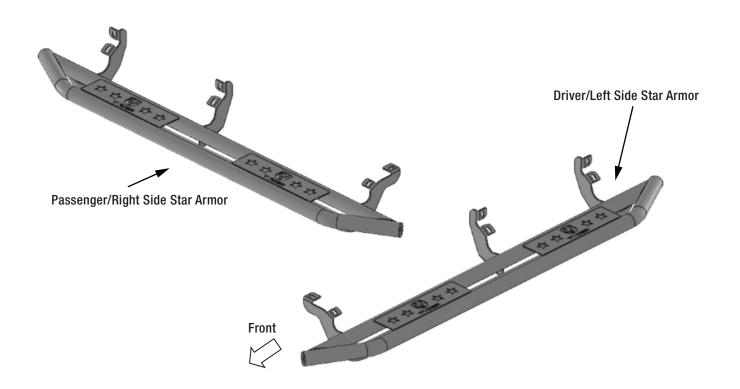

## **Parts List**

- Driver/Left Side Star Armor
- Passenger/Right Side Star Armor
- 10-1.5mm x 25mm Hex Bolts
- x12 10mm Lock Washers
- x12 10mm x 27mm OD x 3mm Flat Washers

#### Passenger/Right Side Installation Pictured

(Fig 1) Passenger/Right front mounting location

(Fig 2) Passenger/Right center mounting location

(Fig 3) Passenger/Right rear mounting location