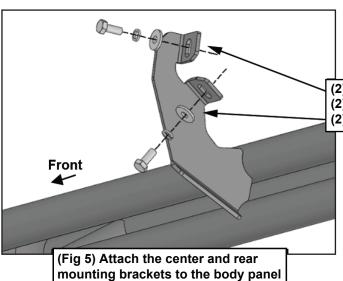

### STEP 3

Select the Passenger/Right Tyger Armor. Attach the Tyger Armor to the body panel with (6) 10mm x 25mm Hex Bolts, (6) 10mm Lock Washers and (6) 10mm Flat Washers, (Figs 4 & 5). DO NOT tighten hardware at this time.

### Passenger/Right Side Installation Pictured

- (2) 10mm x 25mm Hex Bolts
- (2) 10mm Lock Washers
- (2) 10mm Flat Washers

(Fig 4) Attach the front mounting bracket to the front location

- (2) 10mm x 25mm Hex Bolts
- (2) 10mm Lock Washers
- (2) 10mm Flat Washers