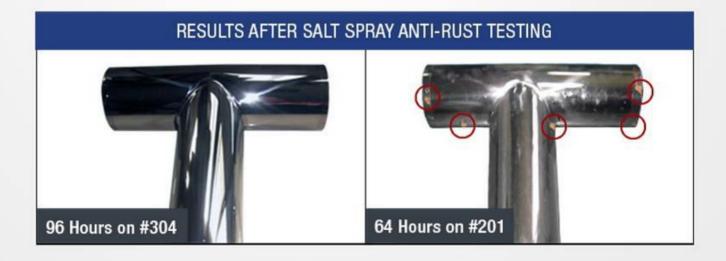

# WHY TYGER? THE QUALITY YOU CAN TRUST.

To ensure perfect quality for our stainless steel bars, we only use marine grade #304 stainless steel for the highest standard of rust and corrosion resistance. Meanwhile, some simular products in the market reduce their costs by using lower grade "stainless" materials like #201.