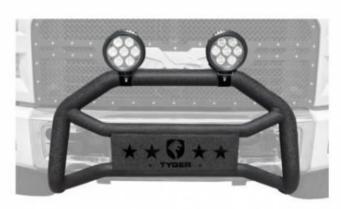

## Pre-welded channel for light mounting.

(Lights NOT included.)

Pre-welded light mount channel behind the middle cross bar for LED lights up to 18inch in width. For the 20inch LED light bar, you may need extra bracket #TG-GD2U27777 to mount on.