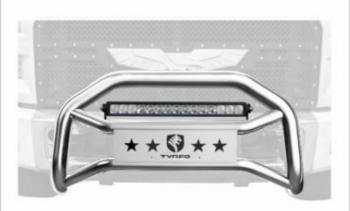

## Pre-welded channel for light mounting.

(Lights NOT included.)

Pre-welded light mount channel behind the middle cross bar for LED lights up to 18inch in width. For the 20inch LED light bar, you may need extra bracket #TG-GD2U27777 to mount on.