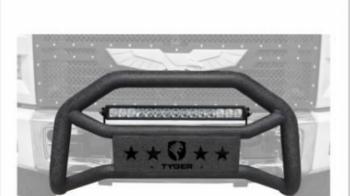

## Pre-welded channel for light mounting.

(Lights NOT included.)

Pre-welded light mount channel behind the middle cross bar for LED lights up to 18inch in width. For the 20inch LED light bar, you may need extra bracket #TG-GD2U27777 to mount on.