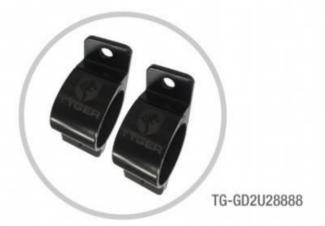

For lights over 5inch, you can mount them on the top cross bar with extra TYEGR light clamps TG-GD2U28888 which are sold separately.