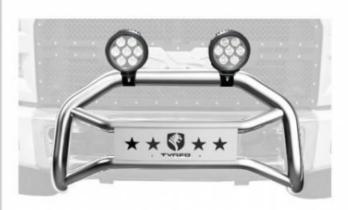

For lights over 5inch, you can mount them on the top cross bar with extra TYEGR light clamps TG-GD2U28888 which are sold separately.