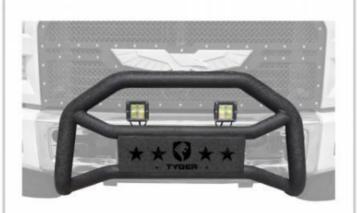

## Pre-welded channel for light mounting.

(Lights NOT included.)

Pre-welded light mount channel behind the middle cross bar for LED lights up to 18inch in width. For the 20inch LED light bar, you may need extra bracket #TG-GD2U27777 to mount on.