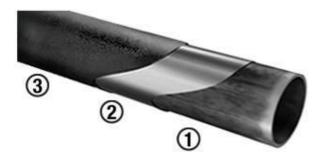

### HOW WE DO IT

- 1 Pre-treatment to remove impurities
- Special "E-Coat" Inside & Out
- 3 Dual-Stage Matte Black Powder

#### E-COAT

Consistency - uniform density

Durability - 1000Hrs+ of salt spray resistance

Electrodeposition - uses electrical current to
deposit the paint

#### PRE-TREATMENT

Phosphate- a smoother & stable surface
Acid Washing - removes rust
Oil Degreasing - rust and corrosion
resistance.