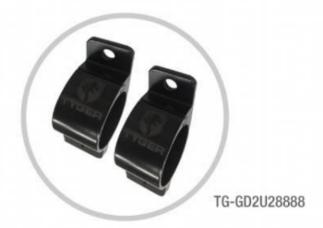

For lights over 5inch, you can mount them on the top cross bar with extra TYEGR light clamps TG-GD2U28888 which are sold separately.