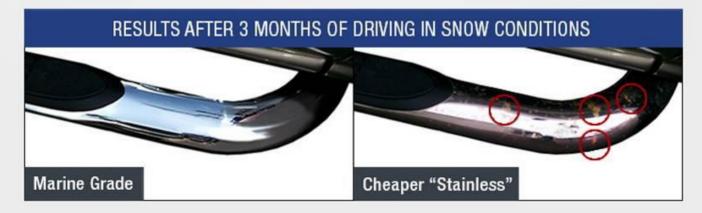

# WHY TYGER? THE QUALITY YOU CAN TRUST.

To ensure perfect quality for our stainless steel bars, we only use marine grade #304 stainless steel for the highest standard of rust and corrosion resistance. Meanwhile, some simular products in the market reduce their costs by using lower grade "stainless" materials like #201.