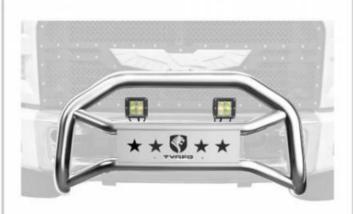

## Pre-welded channel for light mounting.

(Lights NOT included.)

Pre-welded light mount channel behind the middle cross bar for LED lights up to 18inch in width. For the 20inch LED light bar, you may need extra bracket #TG-GD2U27777 to mount on.

For lights over 5inch, you can mount them on the top cross bar with extra TYEGR light clamps TG-GD2U28888 which are sold separately.