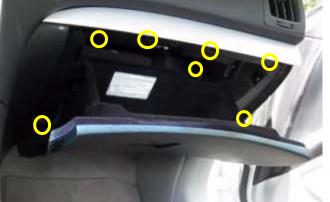

14- Infiniti Q60

Estimated Time: 10 min. 08-13 Infiniti EX35/EX37 09-13 Infiniti FX35/FX37/FX50 14- Infiniti QX50/QX70

4. After removal the 7 screws, remove entire glove box by pulling down as shown in the picture.

3. Remove total 7 screws as shown in yellow circle. 4 on top, one each side of glove box and one middle screw. (\*note: middle screw requires longer length screw driver.)

5. Unlatch the filter cover by pulling from the right side of cover. Replace with new TYC filter. Ensure the filter arrow is pointing up.