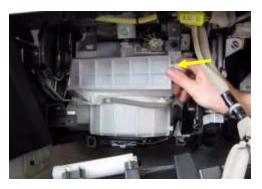

3. Remove total 7 screws as shown in yellow circle. 4 on top, one each side of glove box and one middle screw. (\*note: middle screw requires longer length screw driver.)

5. Unlatch the filter cover by pulling from the right side of cover. Replace with new TYC filter. Ensure the filter arrow is pointing up.