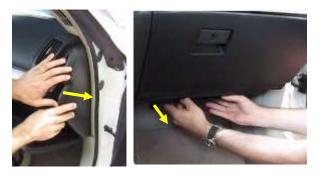

## **TYC #: 800188C** Replacement for OEM B7277-1CA1A

1. Remove the right side cover by pulling as shown in the picture and set it aside.

2. Remove the bottom cover by pulling down as shown in the picture and set it aside. **<u>08-13 Infiniti G37</u>** 14- Infiniti Q50