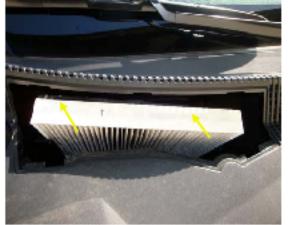

3. Remove old filter from the tray by first lifting it up, then pulling outwards.

Estimated Time: 10 min.

Lift up plastic cover to expose the filter cover. Flip open filter cover to gain access to the filter under it

- 4. Install new TYC filter. Ensure that the filter is seated snugly on the tray.
- 5. Reinstall in reverse order.

Installation guide pictures are from the **BOLD** vehicle model.