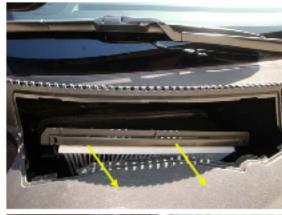

3. Remove old filter from the tray by first lifting it up, then pulling outwards.

Estimated Time: 10 min.

Lift up plastic cover to expose the filter cover. Flip open filter cover to gain access to the filter under it

- 4. Install new TYC filter. Ensure that the filter is seated snugly on the tray.
- 5. Reinstall in reverse order.

Installation guide pictures are from the **BOLD** vehicle model.