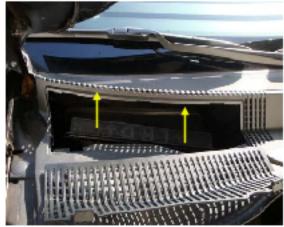

- Cleaner Air for Passengers
- Enhanced HVAC Performance
- Easy Installation, Perfect Fit

TYC #: 800165P

Replacement for OEM 68071668AA

1. The filter is located under the hood. below the windshield on the passenger side. Remove the plastic cover.

3. Remove old filter from the tray by first lifting it up, then pulling outwards.

Estimated Time: 10 min.

Lift up plastic cover to expose the filter cover. Flip open filter cover to gain access to the filter under it