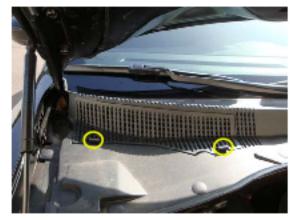

- Cleaner Air for Passengers
- Enhanced HVAC Performance
- Easy Installation, Perfect Fit

TYC #: 800165P

Replacement for OEM 68071668AA

1. The filter is located under the hood. below the windshield on the passenger side. Remove the plastic cover.

3. Remove old filter from the tray by first lifting it up, then pulling outwards.

Estimated Time: 10 min.

Lift up plastic cover to expose the filter cover. Flip open filter cover to gain access to the filter under it