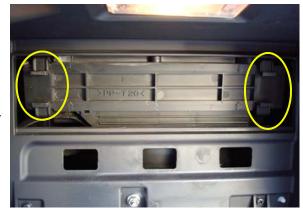

11-11 Hyundai Genesis Sedan

3. Remove the filter access door by pushing 2 retaining tabs. Slide out old filter and replace with new TYC filter. Ensure that Air Flow arrow is pointing down.

2. Pull down the entire glove box to expose the filter access door behind it.