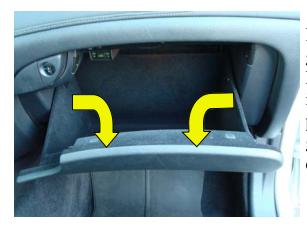

## TYC #: 800158P

Cleaner Air for Passengers
Enhanced HVAC Performance
Easy Installation, Perfect Fit

Estimated Time : 5 min.

Replacement for OEM 08790-3M000-A

1. The filter is located behind the glove compartment. Push the both sides inwards while pulling down. Allow glove box to swing down on its hinges.