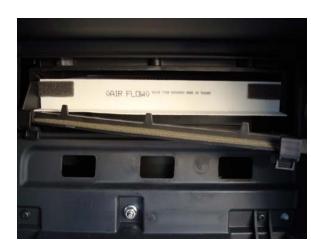

11-11 Hyundai Genesis Sedan

3. Remove the filter access door by pushing 2 retaining tabs. Slide out old filter and replace with new TYC filter. Ensure that Air Flow arrow is pointing down.

2. Pull down the entire glove box to expose the filter access door behind it.