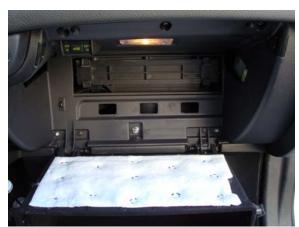

11-11 Hyundai Genesis Sedan

3. Remove the filter access door by pushing 2 retaining tabs. Slide out old filter and replace with new TYC filter. Ensure that Air Flow arrow is pointing down.

2. Pull down the entire glove box to expose the filter access door behind it.