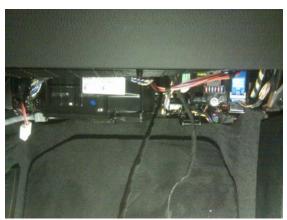

- Cleaner Air for Passengers
- **Enhanced HVAC Performance**
- Easy Installation, Perfect Fit

TYC #: 800155C2

Replacement for OEM 64 11 9 163 329

1. The filter is located under the glove compartment. Locate and remove the 4 screws holding up the black foam cover panel.