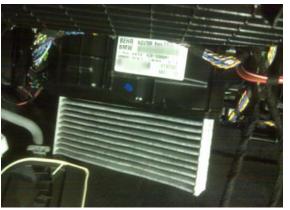

3. Grab the removal flap and slide the both filters out of the housing to remove. Insert new TYC filters, ensuring that the air flow arrow is pointing to the inside of the vehicle.

Estimated Time: 10 min.