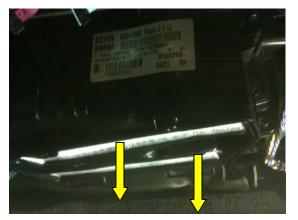

2. Pull down the cover to expose the filters access door. Pull on the locking tab on both side. Set filter access door aside.

4. Reinstall in reverse order.