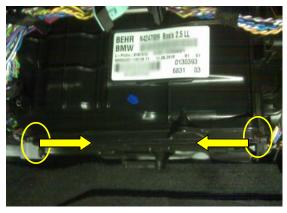

3. Grab the removal flap and slide the both filters out of the housing to remove. Insert new TYC filters, ensuring that the air flow arrow is pointing to the inside of the vehicle.

Estimated Time: 10 min.