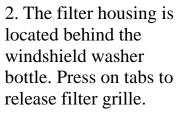

01-10 Chrysler PT Cruiser

3. Remove the plastic grille from the filter box.

Estimated Time: 10 min.

4. Remove old filter from housing. Replace with new TYC filter by putting it into the filter box.

3. Reinstall in reverse order.