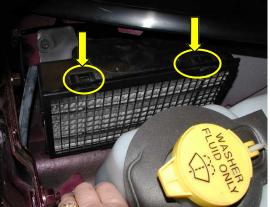

01-10 Chrysler PT Cruiser

3. Remove the plastic grille from the filter box.

Estimated Time: 10 min.

4. Remove old filter from housing. Replace with new TYC filter by putting it into the filter box.

3. Reinstall in reverse order.