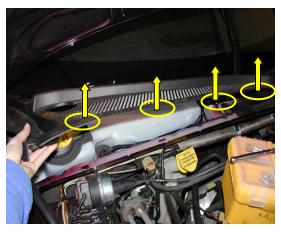

- Cleaner Air for Passengers
- **Enhanced HVAC Performance**
- Easy Installation, Perfect Fit

TYC #: 800152P

Replacement for OEM 82206886

1. The filter is located under the hood, below the windshield at the passenger side. Remove the cowl cover by releasing 4 black plastic captive screws.