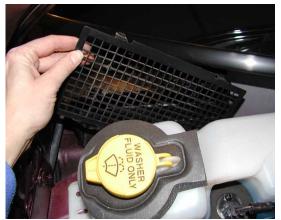

01-10 Chrysler PT Cruiser

3. Remove the plastic grille from the filter box.

Estimated Time: 10 min.

4. Remove old filter from housing. Replace with new TYC filter by putting it into the filter box.

3. Reinstall in reverse order.