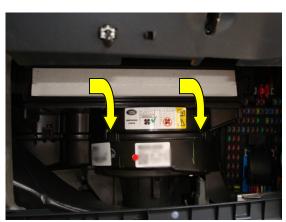

 Allow glove box to swing down on its hinges. Filter access door will now be accessible.
Release filter access door by pushing in the 2 tabs on the side.

Installation guide pictures are from the **<u>BOLD</u>** vehicle model.