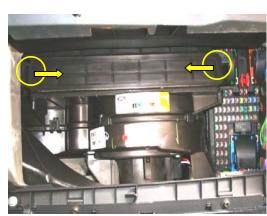

3. Grab the removal flap and slide the filter out from the housing to remove.

Estimated Time : 5min.

4. Install new TYC filter into the housing. Ensure that the air flow arrow is pointing down.

5. Reinstall in reverse order