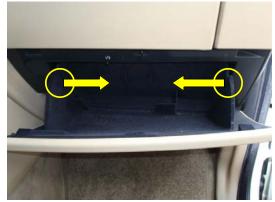

**TYC #: 800150C** 

Replacement for OEM JKR500020

Cleaner Air for Passengers
Enhanced HVAC Performance
Easy Installation, Perfect Fit

05-10 Land Rover LR 3

1. The filter is located behind the glove compartment. Push in on the sides of the glove box while pulling down to disengage the latches.

 Allow glove box to swing down on its hinges. Filter access door will now be accessible.
Release filter access door by pushing in the 2 tabs on the side.

Installation guide pictures are from the **<u>BOLD</u>** vehicle model.