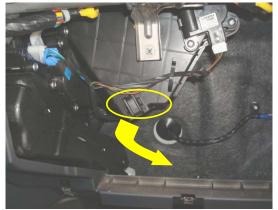

Pull down entire glove compartment and set aside.

2. Filter access door is now visible. Pull on securing tab and swing filter access door down to open. 10-11 Kia Soul

3. Remove the old filter by sliding it down to the right.