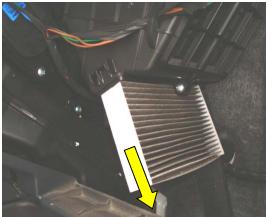

Estimated Time: 5 min.

- 4. Install new TYC filter by squeezing the sides of the filter and pushing it into the housing.
- 5. Reinstall in reverse order