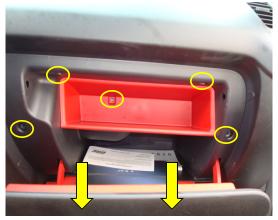

- Cleaner Air for Passengers
- **▶** Enhanced HVAC Performance
- Easy Installation, Perfect Fit

TYC #: 800147P

Replacement for OEM 97133 2K000

1. The filter is located behind the glove compartment. Remove the 3 screws along the top, 2 in the middle, 3 at the bottom.

Pull down entire glove compartment and set aside.

2. Filter access door is now visible. Pull on securing tab and swing filter access door down to open. 10-11 Kia Soul

3. Remove the old filter by sliding it down to the right.