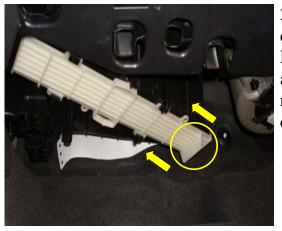

2. The white filter access door is now accessible. Reach in and pull the access door to the left to release. Set filter access door aside.

3. Grab the removal flap and slide the filter out of the housing to remove.

Estimated Time: 10 min.

4. Insert new TYC filter into the housing. Ensure that angled corner is at the upper right side.

5. Reinstall in reverse order.

Installation guide pictures are from the **BOLD** vehicle model.