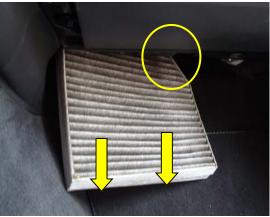

Estimated Time: 10 min.

4. Insert new TYC filter into the housing. Ensure that angled corner is at the upper right side.

5. Reinstall in reverse order.

Installation guide pictures are from the **BOLD** vehicle model.