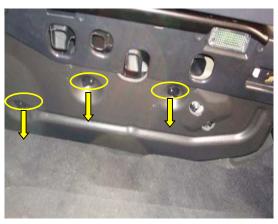

- Cleaner Air for Passengers
- Enhanced HVAC Performance
- Easy Installation, Perfect Fit

TYC #: 800145C

Replacement for OEM 8K0 819 439 A

1. The filter is located below the glove compartment. Look below the glove box towards the inside of the vehicle. Locate and remove the 3 plastic screws holding the gray foam cover. Set foam cover aside.