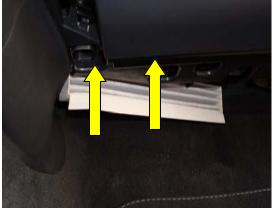

Estimated Time: 10 min.

4. Insert new TYC filter into the housing. Ensure that angled corner is at the upper right side.

5. Reinstall in reverse order.

Installation guide pictures are from the **BOLD** vehicle model.