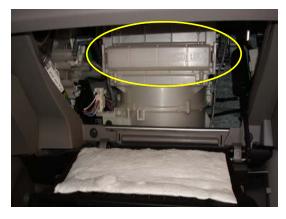

3. Pinch the right and left tabs toward each other to remove the filter access door. Then slide the filter out from the housing to remove.

Estimated Time: 5min.

2. With globe box removed, filter access door is now visible.