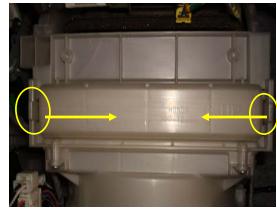

3. Pinch the right and left tabs toward each other to remove the filter access door. Then slide the filter out from the housing to remove.

Estimated Time: 5min.

2. With globe box removed, filter access door is now visible.