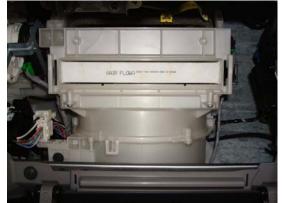

- 4. Install new TYC filter into the housing. Ensure that the air flow arrow is pointing down.
- 5. Reinstall in reverse order.