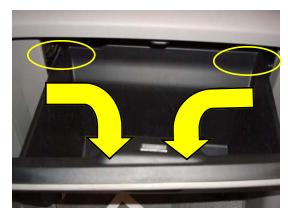

## 10-10 Honda Insight

1. The filter is located behind the glove compartment. Push on the sides while pulling down to disengage the latches. Allow glove box to swing down on its hinges. Remove glove box and set it aside.