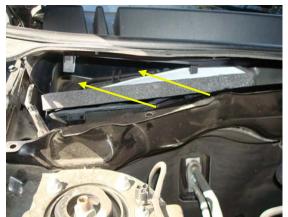

Estimated Time: 10 min.

- 4. Install new TYC filter. Ensure that the filter is seated snugly on the tray.
- 5. Reinstall in reverse order.

Installation guide pictures are from the **<u>BOLD</u>** vehicle model.