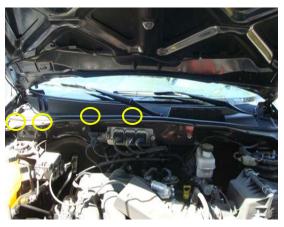

- Cleaner Air for Passengers
- Enhanced HVAC Performance
- Easy Installation, Perfect Fit

TYC #: 800139P

Replacement for OEM ZZCA-61-J6X(Mazda) 8L8Z-19N619-B(Ford & Mercury)

1. The filter is located under the hood, below the windshield on the passenger side. Remove the 4 plastic screws to loosen the cover.