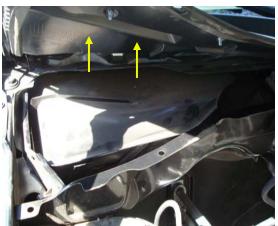

- Cleaner Air for Passengers
- Enhanced HVAC Performance
- Easy Installation, Perfect Fit

TYC #: 800139P

Replacement for OEM ZZCA-61-J6X(Mazda) 8L8Z-19N619-B(Ford & Mercury)

1. The filter is located under the hood, below the windshield on the passenger side. Remove the 4 plastic screws to loosen the cover.