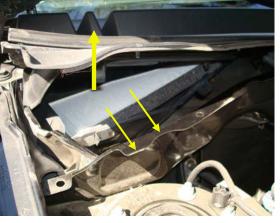

2. Lift up plastic cover to expose the filter cover. Flip open filter cover to gain access to the filter under it

08-10 Mazda Tribute 08-10 Mercury Mariner

3. Remove old filter from the tray by first lifting it up, then pulling outwards.

Estimated Time: 10 min.

- 4. Install new TYC filter. Ensure that the filter is seated snugly on the tray.
- 5. Reinstall in reverse order.

Installation guide pictures are from the **<u>BOLD</u>** vehicle model.