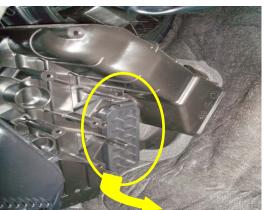

2. Filter access door is located on the left towards the center of the vehicle. Pull on securing tab at the bottom and swing filter access door outwards to remove. Set access door aside.

3. Remove filter by grabbing on the white handle and pulling it to