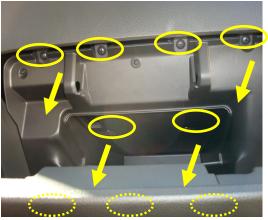

- Cleaner Air for Passengers
- Enhanced HVAC Performance
- Easy Installation, Perfect Fit

TYC #: 800138P

Replacement for OEM B789-1FC0A

1.The filter is located below the glove compartment. Remove the 4 screws along the top, 2 in the middle, and 3 at the bottom of the glove box. Pull down entire glove compartment and set aside.