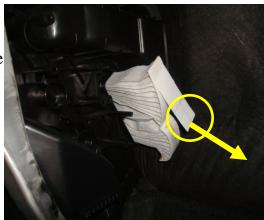

2. Filter access door is located on the left towards the center of the vehicle. Pull on securing tab at the bottom and swing filter access door outwards to remove. Set access door aside.

3. Remove filter by grabbing on the white handle and pulling it to

Estimated Time: 20 min.

- the right.
- 4. Install new TYC filter by squeezing the sides of the filter and pushing it into the housing. Make sure air flow arrow is pointing towards the inside of the vehicle.
- 5. Reinstall in reverse order