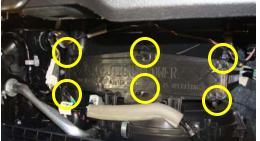

2. Pry open 6 tabs at the front of filter cover to open. Set access door aside. The filter will become visible.