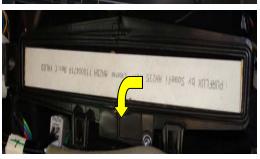

2. Pry open 6 tabs at the front of filter cover to open. Set access door aside. The filter will become visible.