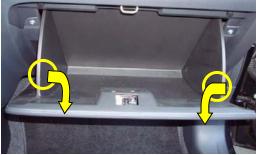

TYC #: 800131P

Replacement for OEM GS3L-61-148

1.The filter is located behind the glove
compartment. Push in on the sides of the glove box latches while pulling
down to clear the latches.
Allow the glove box to swing down on its hinges.