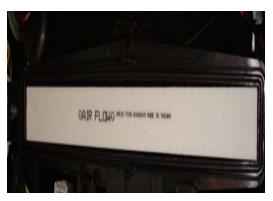

## <u>09-10 Mazda 6</u>

Cleaner Air for Passengers
 Enhanced HVAC Performance
 Easy Installation, Perfect Fit

3. Install new TYC filter by inserting it into the housing. Ensure that the arrow is pointing downwards.