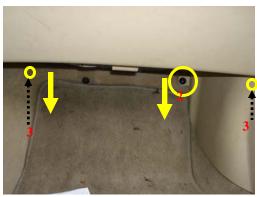

- 2. Remove retaining bolt by turning counter-clockwise.
- 3. Remove the two remaining screws holding up the glove box on each side.

Installation guide pictures are from the **BOLD** vehicle model.