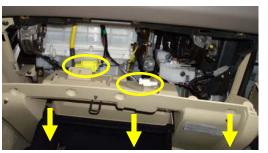

## 08-08 Infiniti G35 Sedan

09-10 Infiniti G37 Sedan 02-06 Infiniti Q45 (From 08/01)

- SAIR FLOMO MAY A MAY A MAY A MAY

4. With retaining screws removed, pull down the entire glove box. Disconnect the white and yellow connectors to gain access to the filter housing.