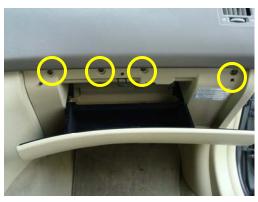

- Cleaner Air for Passengers
- Enhanced HVAC Performance
- Easy Installation, Perfect Fit

TYC #: 800130C

Replacement for OEM 27277-AR225

1. The filter is located behind the glove compartment. Remove the four screws along the top of the glove box.