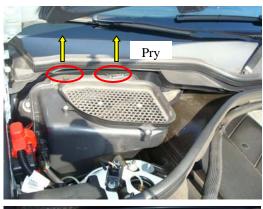

- Cleaner Air for Passengers
- Enhanced HVAC Performance
- Easy Installation, Perfect Fit

TYC #: 800129C2

Replacement for OEM 164 830 02 18

06-10 Mercedes Benz R-Class 07-10 Mercedes Benz GL-Class

The filter is located under the hood, at the passenger's side. Using a flat head screwdriver, pry open the 2 locking clips on the air box. Lift the loose air box up to remove. Set air box aside.