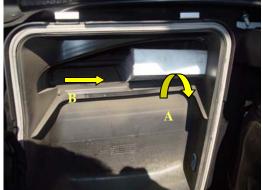

2. Reach in and pull up the first filter on the right, bending the filter slightly. Pull filter towards you to remove (A). Slide the 2nd filter to the right (B), then remove the same way as the first filter.