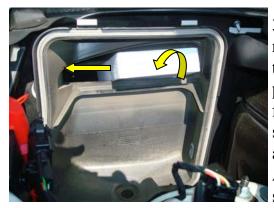

3. Be sure to orientate the new TYC filters where it the Air flow arrow is pointing down. Install the first filter by bending it slightly into the housing and pushing it forward. After inserting first filter, slide it to the left. Install second filter by slightly bending it and pushing it into the housing.