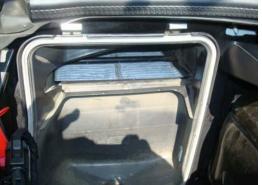

Estimated Time: 5 min.

4. Ensure that both filters are sitting snugly in the cavity, with no gaps in between them that allows dirty air to pass through. Reinstall in reverse order.

Installation guide pictures are from the **BOLD** vehicle model.