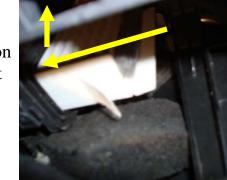

Cleaner Air for Passengers Enhanced HVAC Performance Easy Installation, Perfect Fit

> 3. The filters are stacked on top of each other. Remove the first of two filters by grabbing onto the nylon strip, and slide it to the right.

4. Remove second filter by reaching up and pulling it down, and then out to the right like the first filter.

6. Reinstall in reverse order.

2. The filter access door is located at the upper right corner. Reach in and pull on the locking tab, then pull it to the right to remove. Set filter access door aside.