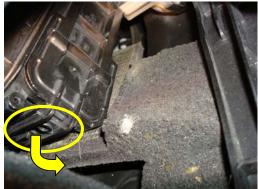

4. Remove second filter by reaching up and pulling it down, and then out to the right like the first filter.

6. Reinstall in reverse order.

2. The filter access door is located at the upper right corner. Reach in and pull on the locking tab, then pull it to the right to remove. Set filter access door aside.