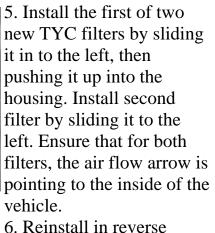

Cleaner Air for Passengers Enhanced HVAC Performance Easy Installation, Perfect Fit

> 3. The filters are stacked on top of each other. Remove the first of two filters by grabbing onto the nylon strip, and slide it to the right.

4. Remove second filter by reaching up and pulling it down, and then out to the right like the first filter.

6. Reinstall in reverse order.

2. The filter access door is located at the upper right corner. Reach in and pull on the locking tab, then pull it to the right to remove. Set filter access door aside.