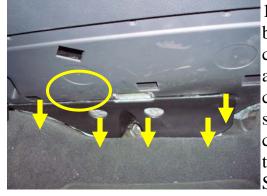

**TYC #: 800127C2** 

Replacement for OEM 4F0 819 439 A (Old ) 4F0 898 438 B (New)

Estimated Time : 10 min.

 The filter is located behind the glove compartment and can be accessed under the glove compartment. Identify the small piece of black plastic cover, remove it by pulling the entire piece downwards. Set plastic cover aside.