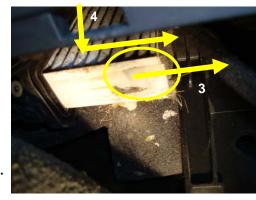

Cleaner Air for Passengers Enhanced HVAC Performance Easy Installation, Perfect Fit

> 3. The filters are stacked on top of each other. Remove the first of two filters by grabbing onto the nylon strip, and slide it to the right.

4. Remove second filter by reaching up and pulling it down, and then out to the right like the first filter.

6. Reinstall in reverse order.

2. The filter access door is located at the upper right corner. Reach in and pull on the locking tab, then pull it to the right to remove. Set filter access door aside.