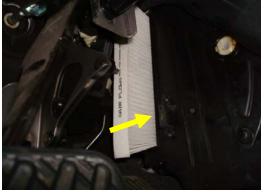

- 4. Install new TYC filter by squeezing the sides and pushing it into the cavity. Ensure that the Air Flow arrow is pointing towards the back of the car.
- 5. Reinstall in reverse order.

Installation guide pictures are from the **BOLD** vehicle model.