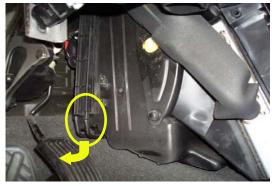

3. Remove filter by squeezing the sides of the old filter softly while pulling it out towards the left.

2. Remove the filter access door by pulling the locking tab and swinging it outwards. Place access door aside.