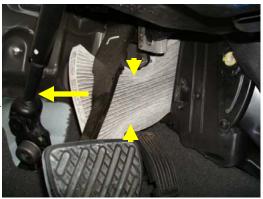

## <u>08-10 Nissan Sentra</u> 07-10 Nissan Rogue

1. The filter is located below the center console and can be accessed by removing the plastic side panel on the driver's side. Pull panel outwards to release. Place panel aside.