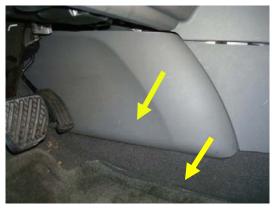

## <u>08-10 Nissan Sentra</u> 07-10 Nissan Rogue

1. The filter is located below the center console and can be accessed by removing the plastic side panel on the driver's side. Pull panel outwards to release. Place panel aside.