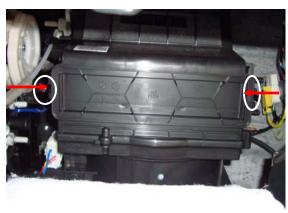

3. Pull up old filter from inside the frame to remove.

Estimated Time: 5 min.

2. Push in on the retaining tabs on each side of the filter frame to release it. Slide the filter frame outwards.

- 4. Install new TYC filter into frame, ensuring that the air flow arrow is pointing down.
- 5. Reinstall in reverse order.