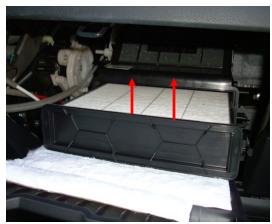

3. Pull up old filter from inside the frame to remove.

Estimated Time: 5 min.

2. Push in on the retaining tabs on each side of the filter frame to release it. Slide the filter frame outwards.

- 4. Install new TYC filter into frame, ensuring that the air flow arrow is pointing down.
- 5. Reinstall in reverse order.