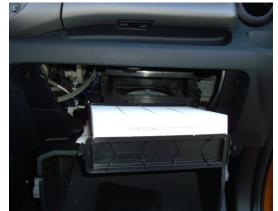

3. Pull up old filter from inside the frame to remove.

Estimated Time: 5 min.

2. Push in on the retaining tabs on each side of the filter frame to release it. Slide the filter frame outwards.

- 4. Install new TYC filter into frame, ensuring that the air flow arrow is pointing down.
- 5. Reinstall in reverse order.