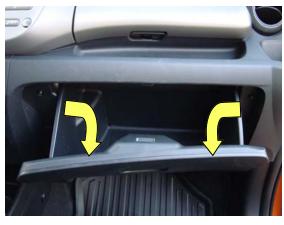

- Cleaner Air for Passengers
- Enhanced HVAC Performance
- Easy Installation, Perfect Fit

TYC #: 800125P

Replacement for OEM 80292-TF0-G01

1. The filter is located behind the glove compartment. Push in on the sides of the glove box while pulling down to disengage the latches. Allow glove box to swing down on its hinges.