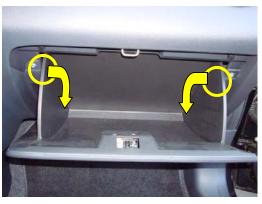

## Replacement for OEM 95860-80J00

- 1.The filter is located behind the glove compartment. Push in on the sides of the glove box latches while pulling down to clear the latches. Allow the glove box to swing down on its hinges.
- - 2. The filter will become visible after the glove box swings down. Reach in and using both hands, pinch the plastic tabs towards each other while pulling backwards to release the filter.