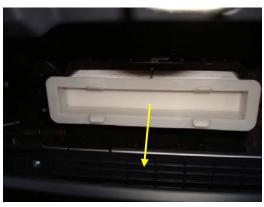

## Replacement for OEM 95860-80J00

- 1.The filter is located behind the glove compartment. Push in on the sides of the glove box latches while pulling down to clear the latches. Allow the glove box to swing down on its hinges.
- - 2. The filter will become visible after the glove box swings down. Reach in and using both hands, pinch the plastic tabs towards each other while pulling backwards to release the filter.

## 07-10 Suzuki SX4 Sedan & Hatchback

- 3. Slide the entire filter out from its housing to remove.
- 4. Install new TYC filter by inserting it into the housing. Ensure that the "Up" arrow is pointing upwards.
- 5. Reinstall in reverse order.