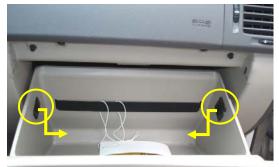

## 06-09 Kia Sorento

1. The filter is located behind the glove compartment. Push in on the sides of the glove box latches to disengage and remove them.

2. Remove damper from glove box by pressing in tabs and pulling away.
Allow box to swing down on its hinges.

- 3. Remove filter access door by pushing on the 2 tabs found on the left. Remove filter door and set aside. The filters are installed inside the trays.
- 4. Remove both filter trays; begin by pulling out the first tray. Remove second tray by using the protruding tab and sliding the tray to the left. Remove filter from its tray by lifting it up. Insert new TYC filters into both trays, ensuring that the air flow arrow is pointing down.
- 4. Reinstall in reverse order.