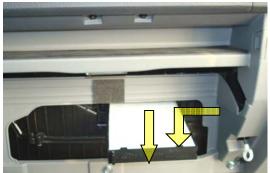

- 3. Remove filter access door by pushing on the 2 tabs found on the left. Remove filter door and set aside. The filters are installed inside the trays.
- 4. Remove both filter trays; begin by pulling out the first tray. Remove second tray by using the protruding tab and sliding the tray to the left. Remove filter from its tray by lifting it up. Insert new TYC filters into both trays, ensuring that the air flow arrow is pointing down.
- 4. Reinstall in reverse order.