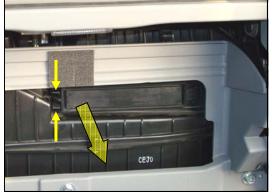

- 3. Remove filter access door by pushing on the 2 tabs found on the left. Remove filter door and set aside. The filters are installed inside the trays.
- 4. Remove both filter trays; begin by pulling out the first tray. Remove second tray by using the protruding tab and sliding the tray to the left. Remove filter from its tray by lifting it up. Insert new TYC filters into both trays, ensuring that the air flow arrow is pointing down.
- 4. Reinstall in reverse order.