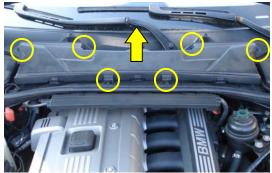

## 06-10 BMW 3 Series Sedan (E90)

06-10 BMW 3 Series Coupe (E92)/Convertible (E93)/Wagon (E91) 08-10 BMW 1 Series Coupe (E82)/Convertible (E88)

1.The filter is located under the hood, within the engine bay. Open the hood, locate the filter housing panel and remove the 6 bolts.