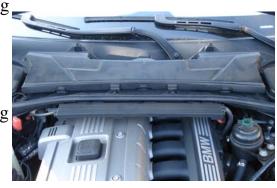

3. Install the new TYC filter by aligning the filter then pushing the filter down into the housing. Ensure the filter housing clips are engaged and locked.

\* Filter only installs in one orientation.

4. Reinstall in reverse order.