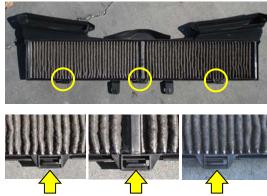

2. Remove filter housing from the vehicle. Turn over filter housing to expose the filter.
Release filter by depressing the 3 housing clips holding the filter and lift the filter upwards.

Installation guide pictures are from the **<u>BOLD</u>** vehicle model.