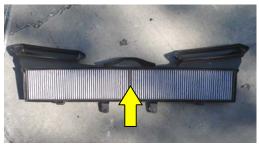

2. Remove filter housing from the vehicle. Turn over filter housing to expose the filter.
Release filter by depressing the 3 housing clips holding the filter and lift the filter upwards.

Installation guide pictures are from the **<u>BOLD</u>** vehicle model.