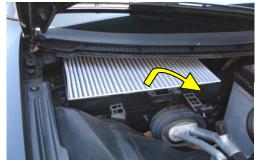

- 4. Lift up and pull out the old filter to remove. Replace with new TYC filter. Ensure that the air flow indicator is pointing downward.
- 5. Reinstall in reverse order.