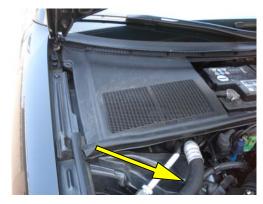

3. Remove the filter cover by releasing the 2 clips at the front, lifting cover and pulling forward. Remove cover and set aside.

Estimated Time: 5 min.

2. Remove plastic cover by lifting upwards then pulling forward. Set plastic cover aside.