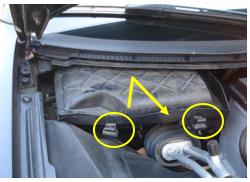

- Cleaner Air for Passengers
- **Enhanced HVAC Performance**
- Easy Installation, Perfect Fit

TYC #: 800110C

Replacement for OEM 4B0 819 439C (C) 8E0 819 439 (P)

<u>02-08 Audi A4/S4</u> 98-04 Audi A6/S6

1. The filter is located in the engine compartment, on the passenger side. Begin by removing the weather strip. Pull it away from the plastic covering.