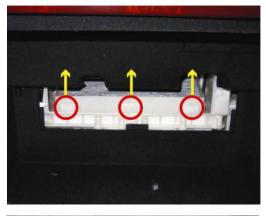

Estimated Time: 5 min.

- 4. Remove filter element from frame and replace with new TYC filter, ensuring that the air flow arrow is pointing down.
- 5. Reinstall in reverse order.

Installation guide pictures are from the **BOLD** vehicle model.