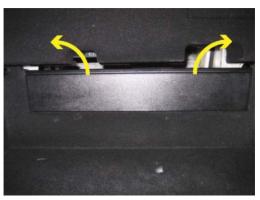

2. Slide the filter access door upwards, then pull outwards to remove. Set aside filter access door.

3. Push on the 3 tabs found on the front of the filter frame and lift frame up. Slide frame outwards to remove.