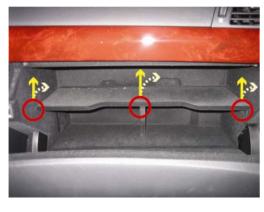

- Cleaner Air for Passengers
- Enhanced HVAC Performance
- Easy Installation, Perfect Fit

TYC #: 800108C

Replacement for OEM 87139-50060

07-08 Lexus LS 460 L 07-08 Lexus LS 600h L

1. The filter is located behind the glove compartment. Open compartment and remove the t-shaped shelf in the glove box by lifting and pulling out the 3 retaining tabs securing the shelf. Remove shelf and set it aside.