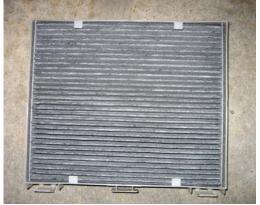

- Cleaner Air for Passengers
- Enhanced HVAC Performance
- Easy Installation, Perfect Fit

TYC #: 800108C

Replacement for OEM 87139-50060



07-08 Lexus LS 460 L 07-08 Lexus LS 600h L



1. The filter is located behind the glove compartment. Open compartment and remove the t-shaped shelf in the glove box by lifting and pulling out the 3 retaining tabs securing the shelf. Remove shelf and set it aside.



2. Slide the filter access door upwards, then pull outwards to remove. Set aside filter access door.





3. Push on the 3 tabs found on the front of the filter frame and lift frame up. Slide frame outwards to remove.

Estimated Time: 5 min.

- 4. Remove filter element from frame and replace with new TYC filter, ensuring that the air flow arrow is pointing down.
- 5. Reinstall in reverse order.

Installation guide pictures are from the **BOLD** vehicle model.