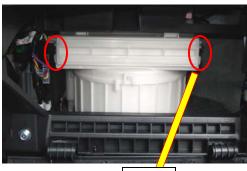

Zoom

2. Push in on the sides of the glove box while pulling down to clear the latches. Allow the glove box to swing down on its hinges.

3. Remove filter access door by lifting the clips on both sides.

Estimated Time : 5 min.

Close up of the right side clip (A).

Slide out the old filter to remove. Replace with new TYC filter. Ensure that the air flow arrow is pointing down.

4. Reinstall in reverse order.

Installation guide pictures are from the **<u>BOLD</u>** vehicle model.