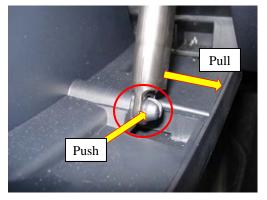

Cleaner Air for Passengers
Enhanced HVAC Performance
Easy Installation, Perfect Fit

TYC #: 800106P

7803A004

Replacement for OEM

08-10 Mitsubishi Lancer 07-10 Mitsubishi Outlander

1. The filter is located behind the glove compartment. Open glove box and disconnect the glove box damper by pushing in the retaining clip and pulling damper away.