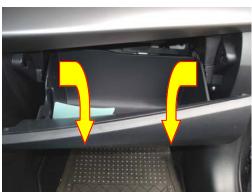

Zoom

2. Push in on the sides of the glove box while pulling down to clear the latches. Allow the glove box to swing down on its hinges.

3. Remove filter access door by lifting the clips on both sides.

Estimated Time : 5 min.