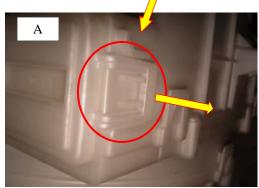

Close up of the right side clip (A).

Slide out the old filter to remove. Replace with new TYC filter. Ensure that the air flow arrow is pointing down.

4. Reinstall in reverse order.

Installation guide pictures are from the **<u>BOLD</u>** vehicle model.