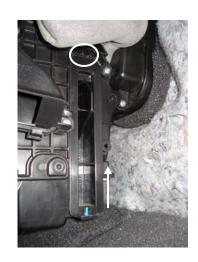

3. Pull on the tab at the top of the filter access door, then push up slightly to release the door.

Estimated Time: 15 min.

2. Disconnect the electrical connector at the top of the glove box to allow glove box to be completely removed. Set glove box aside.

- 4. Grab on the handle and slide out the old filter towards the right. Replace with new TYC filter, ensuring that the Up arrow is pointing up.
- 5. Reinstall in reverse order.