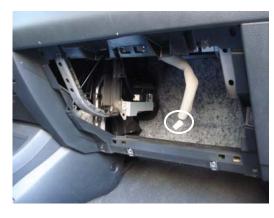

- 4. Grab on the handle and slide out the old filter towards the right. Replace with new TYC filter, ensuring that the Up arrow is pointing up.
- 5. Reinstall in reverse order.