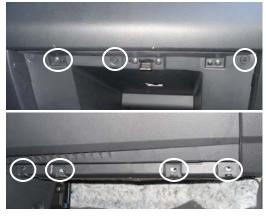

- Cleaner Air for Passengers
- **Enhanced HVAC Performance**
- Easy Installation, Perfect Fit

TYC #: 800101P

Replacement for OEM 27891-EL00A

07-10 Nissan Versa Hatchback/ Sedan

1. The filter is located behind the glove compartment. Remove glove box by uninstalling the 3 screws found at the top, and 4 screws at the bottom.