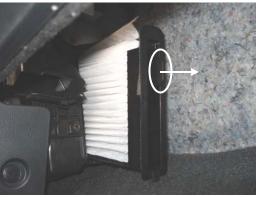

- 4. Grab on the handle and slide out the old filter towards the right. Replace with new TYC filter, ensuring that the Up arrow is pointing up.
- 5. Reinstall in reverse order.