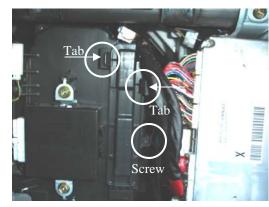

3. Remove the screw holding the filter access door, then push in on the 2 tabs to release. Remove door and set it aside.

Estimated Time : 15 min.

2. Release the 2 wiring connectors behind the glove box cover. Remove glove box cover and set it aside.