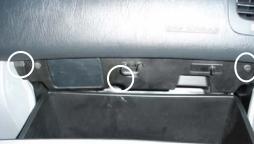

## TYC #: 800099P2

98-07 Lexus LX 470

88568-60010

 The filter is located behind the glove compartment. Remove the 3 screws at the top of the glove box and 2 screws at the bottom. Remove glove box and set it aside.