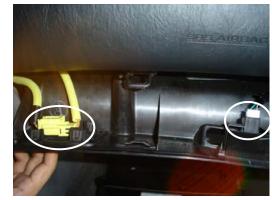

3. Remove the screw holding the filter access door, then push in on the 2 tabs to release. Remove door and set it aside.

Estimated Time : 15 min.

2. Release the 2 wiring connectors behind the glove box cover. Remove glove box cover and set it aside.