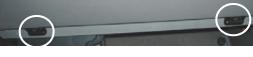

## TYC #: 800099P2

98-07 Lexus LX 470

88568-60010

 The filter is located behind the glove compartment. Remove the 3 screws at the top of the glove box and 2 screws at the bottom. Remove glove box and set it aside.