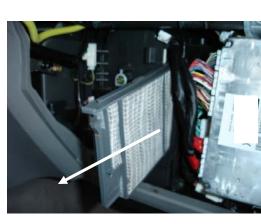

4. Slide out the first filter at the top, then reach in and pull up the second filter in order to slide it out.

5. Insert new TYC filters, making sure the "Up" arrow is pointing up.

6. Reinstall in reverse order.