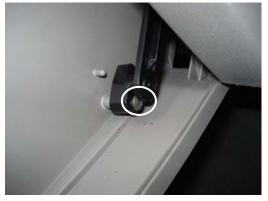

3. Pull up on the two tabs holding the filter access door. Remove door and set aside.

Estimated Time: 15 min.

2. Disconnect the damping arm found at the right side by removing the screw. Allow glove box to swing down on its hinges, exposing the filter access door.