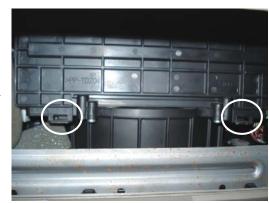

3. Pull up on the two tabs holding the filter access door. Remove door and set aside.

Estimated Time: 15 min.

2. Disconnect the damping arm found at the right side by removing the screw. Allow glove box to swing down on its hinges, exposing the filter access door.