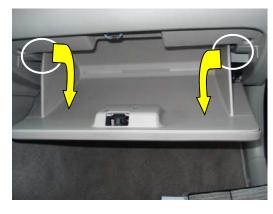

- Cleaner Air for Passengers
- Enhanced HVAC Performance
- Easy Installation, Perfect Fit

TYC #: 800097P

Replacement for OEM 95861-54J00

03-05 Suzuki Grand Vitara

03-05 Suzuki XL-7

1. The filter is located behind the glove compartment. Push in on the sides of the glove box to clear the retaining latches.

- 4. Grab on the filter frame and slide it out of the cavity.
- 5. Reinstall in reverse order. Make sure that the Up arrow is pointing up.

Installation guide pictures are from the **BOLD** vehicle model.