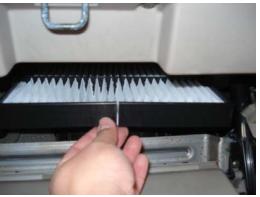

- 4. Grab on the filter frame and slide it out of the cavity.
- 5. Reinstall in reverse order. Make sure that the Up arrow is pointing up.

Installation guide pictures are from the **BOLD** vehicle model.