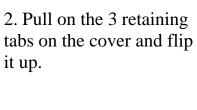

3. Pull on the retaining tab at the right of the filter access door. Remove door and set it aside.

Estimated Time: 5 min.

- 4. Slide out the old filter and replace with new TYC filter. Make sure UP arrow is pointing up.
- 5. Reinstall in reverse order.