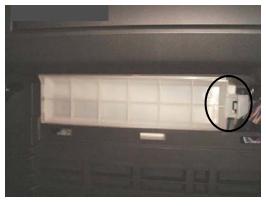

3. Pull on the retaining tab at the right of the filter access door. Remove door and set it aside.

Estimated Time: 5 min.

- 4. Slide out the old filter and replace with new TYC filter. Make sure UP arrow is pointing up.
- 5. Reinstall in reverse order.