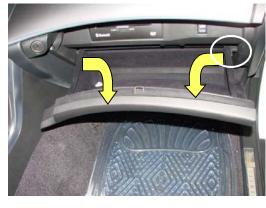

- Cleaner Air for Passengers
- **▶** Enhanced HVAC Performance
- Easy Installation, Perfect Fit

TYC #: 800091P

Replacement for OEM 27277-EG025

1. The filter is located behind the glove compartment. Open glove box and push in on the sides to clear the latches. Disengage the damping string attached at the right corner. Allow box to swing down on its hinges.