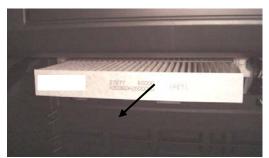

3. Pull on the retaining tab at the right of the filter access door. Remove door and set it aside.

Estimated Time: 5 min.

- 4. Slide out the old filter and replace with new TYC filter. Make sure UP arrow is pointing up.
- 5. Reinstall in reverse order.