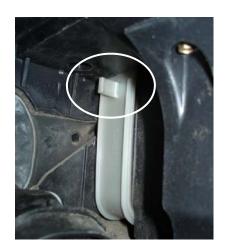

2. The filter access door is located next to the accelerator pedal. Pull on tab to remove the door and set it aside.

Filter Orientation

3. The filter is separated into 3 pieces, slide each piece out by pulling it towards the left, out of the cavity. The next piece will drop down after the removal of each piece. Install new TYC filters by sliding them back in reverse order, referring to the orientation shown below.