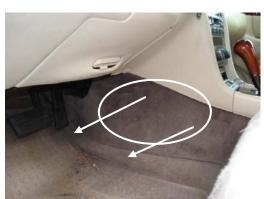

- Cleaner Air for Passengers
- Enhanced HVAC Performance
- Easy Installation, Perfect Fit

TYC #: 800090C3

Replacement for OEM 52482840

97-04 Buick Park Avenue **98-04 Cadillac Seville** 

1. The filter is located on the driver's side. Remove the kick panel next to the accelerator pedal by pulling on it to release the snap tabs.