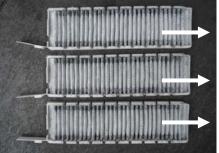

Estimated Time: 30 min. +

- 4. Reinstall in reverse order.
- \* Please note the orientation of the filter to be installed into the slot.

Installation guide pictures are from the **BOLD** vehicle model.

Discover other A/C and heating parts on our website.