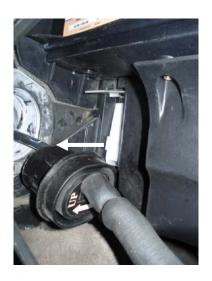

Estimated Time: 30 min. +

- 4. Reinstall in reverse order.
- \* Please note the orientation of the filter to be installed into the slot.

Installation guide pictures are from the **BOLD** vehicle model.

Discover other A/C and heating parts on our website.