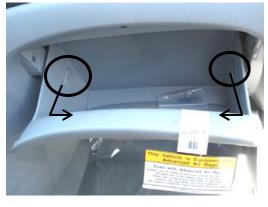

1. The filter is located behind the glove compartment. Slide out the retainer on each side and push them towards the center of the glove box to remove. Allow glove box to swing down on its hinges.

3. Reach in and slide out the old filter. Replace with new TYC filter by sliding it into the housing. Ensure that the air flow arrow is pointing down.

Estimated Time: 5 min. +

4. Reinstall in reverse order.

2. Pinch on the 2 securing tabs together on each side to remove the filter access door. Set access door aside.