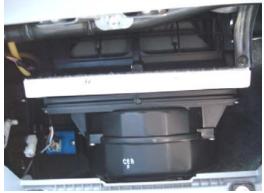

1. The filter is located behind the glove compartment. Slide out the retainer on each side and push them towards the center of the glove box to remove. Allow glove box to swing down on its hinges.

3. Reach in and slide out the old filter. Replace with new TYC filter by sliding it into the housing. Ensure that the air flow arrow is pointing down.

Estimated Time: 5 min. +

4. Reinstall in reverse order.

2. Pinch on the 2 securing tabs together on each side to remove the filter access door. Set access door aside.