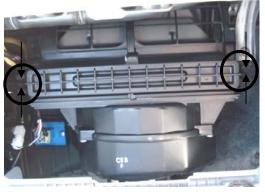

Estimated Time: 5 min. +

4. Reinstall in reverse order.

2. Pinch on the 2 securing tabs together on each side to remove the filter access door. Set access door aside.